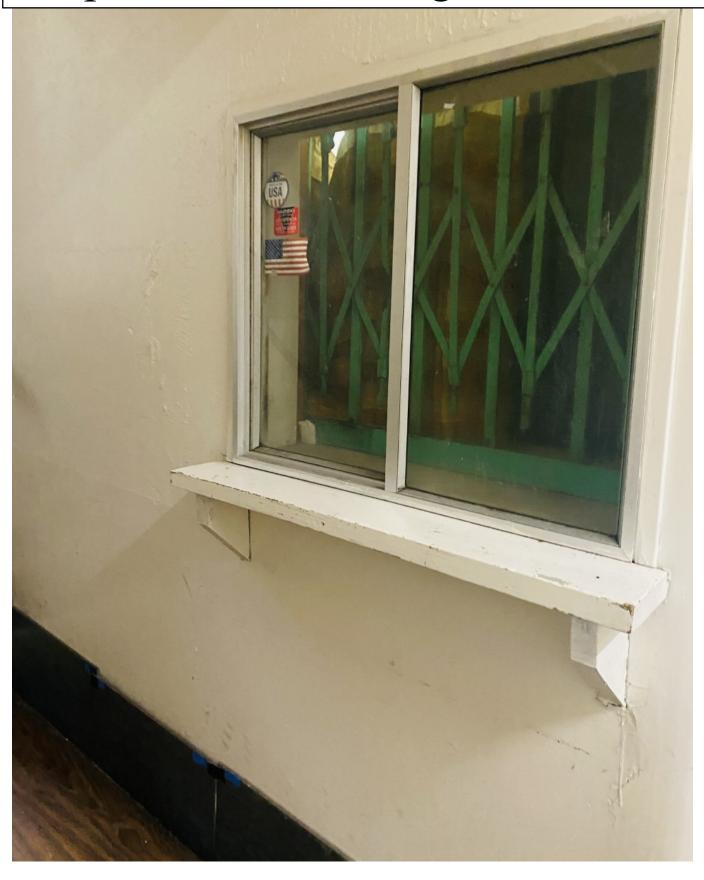

Following that meeting, correspondence continued through phone and email messages, and staff requested site photos to supplement a site visit. The photographs from the appellants are included as **Attachment C** and show three examples of typical bedroom units, the five shared bathrooms in the building, the hallways and stairs, and the reception window. This bedroom and shared bathroom layout is not typical of a current commercial hotel, with just one to two shared bathrooms per floor.