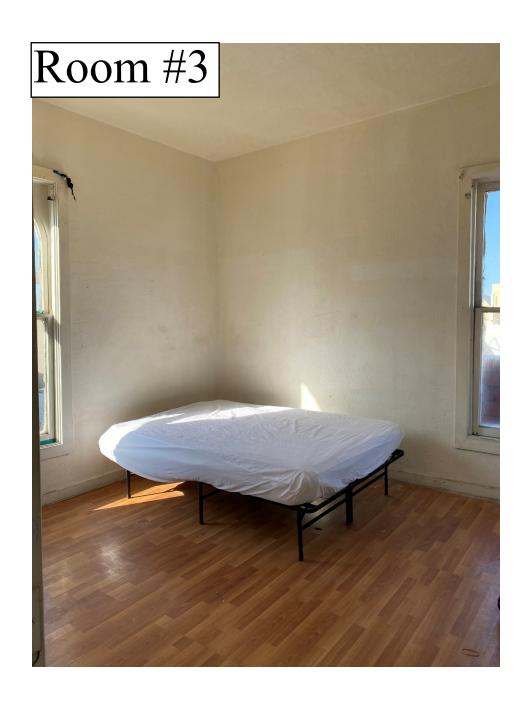

Following that meeting, correspondence continued through phone and email messages, and staff requested site photos to supplement a site visit. The photographs from the appellants are included as **Attachment C** and show three examples of typical bedroom units, the five shared bathrooms in the building, the hallways and stairs, and the reception window. This bedroom and shared bathroom layout is not typical of a current commercial hotel, with just one to two shared bathrooms per floor.