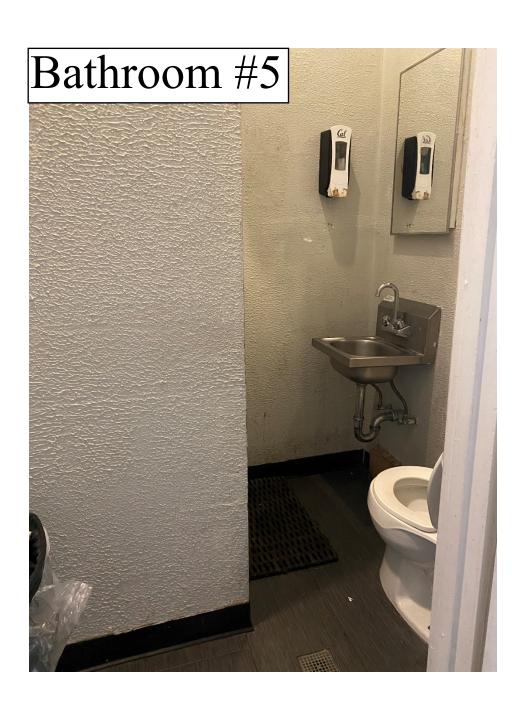

<u>Response</u>: There are 20 rooms, and 18 are being used as sleeping rooms. The other two rooms are for an office and storage. There are no kitchens or kitchenettes in the building, and the site has five shared bathrooms, two on the first and second floors and one on the third floor.

Following that meeting, correspondence continued through phone and email messages, and staff requested site photos to supplement a site visit. The photographs from the appellants are included as **Attachment C** and show three examples of typical bedroom units, the five shared bathrooms in the building, the hallways and stairs, and the reception window. This bedroom and shared bathroom layout is not typical of a current commercial hotel, with just one to two shared bathrooms per floor.