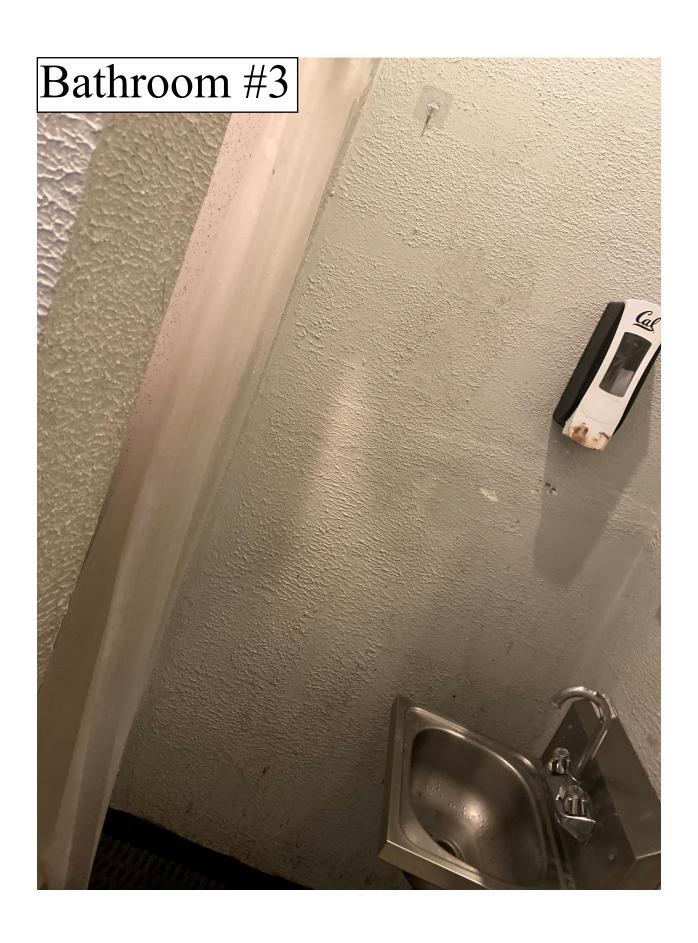

<u>Response</u>: There are 20 rooms, and 18 are being used as sleeping rooms. The other two rooms are for an office and storage. There are no kitchens or kitchenettes in the building, and the site has five shared bathrooms, two on the first and second floors and one on the third floor.

Following that meeting, correspondence continued through phone and email messages, and staff requested site photos to supplement a site visit. The photographs from the appellants are included as **Attachment C** and show three examples of typical bedroom units, the five shared bathrooms in the building, the hallways and stairs, and the reception window. This bedroom and shared bathroom layout is not typical of a current commercial hotel, with just one to two shared bathrooms per floor.