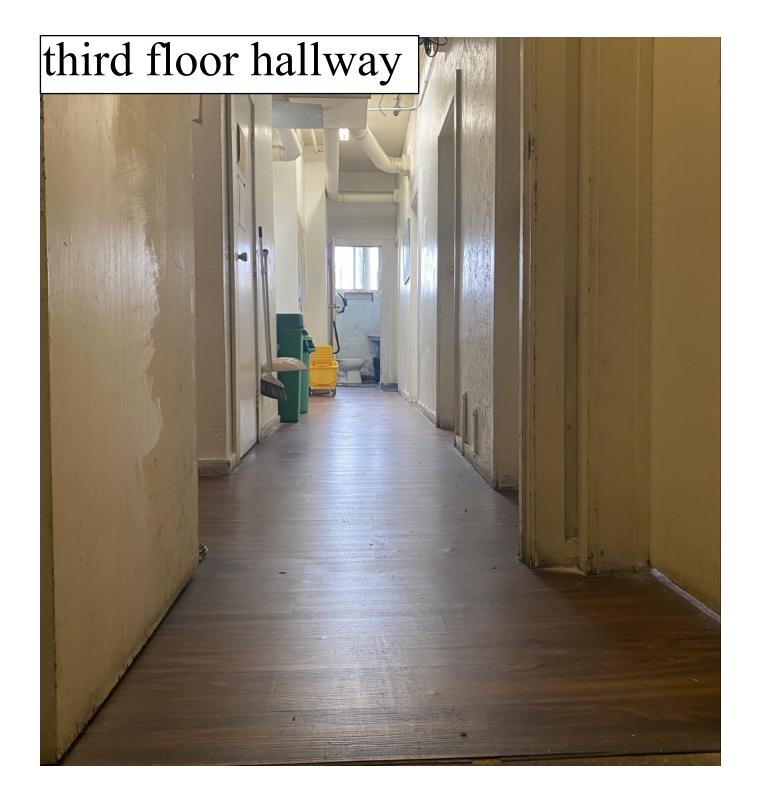

Following that meeting, correspondence continued through phone and email messages, and staff requested site photos to supplement a site visit. The photographs from the appellants are included as **Attachment C** and show three examples of typical bedroom units, the five shared bathrooms in the building, the hallways and stairs, and the reception window. This bedroom and shared bathroom layout is not typical of a current commercial hotel, with just one to two shared bathrooms per floor.