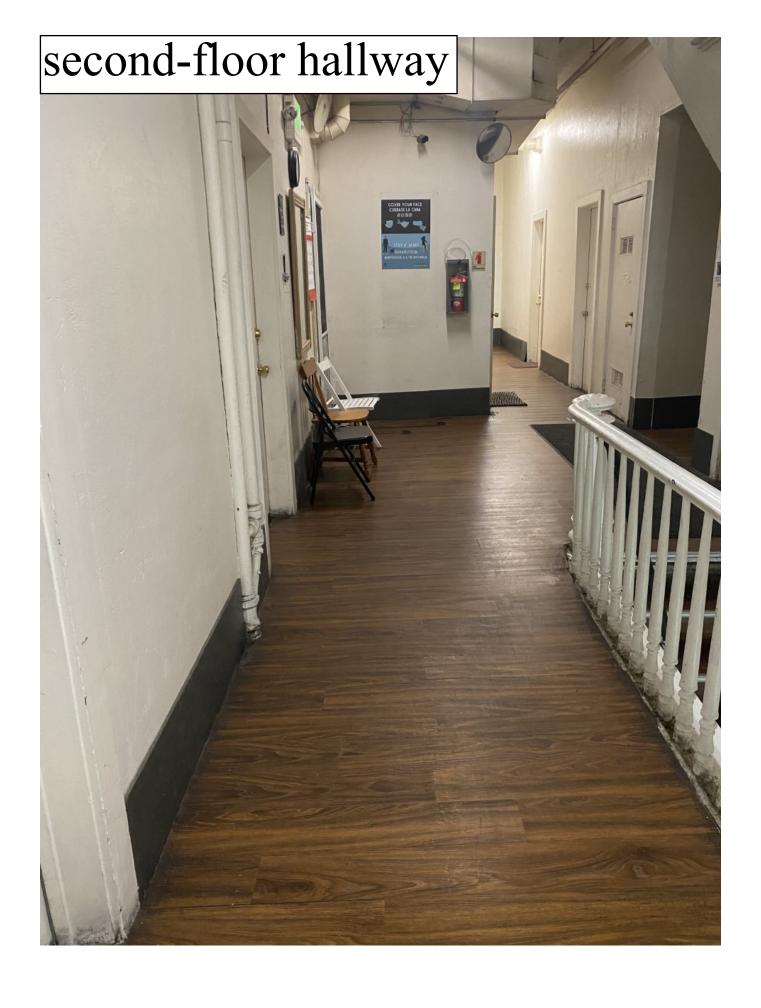

Following that meeting, correspondence continued through phone and email messages, and staff requested site photos to supplement a site visit. The photographs from the appellants are included as **Attachment C** and show three examples of typical bedroom units, the five shared bathrooms in the building, the hallways and stairs, and the reception window. This bedroom and shared bathroom layout is not typical of a current commercial hotel, with just one to two shared bathrooms per floor.