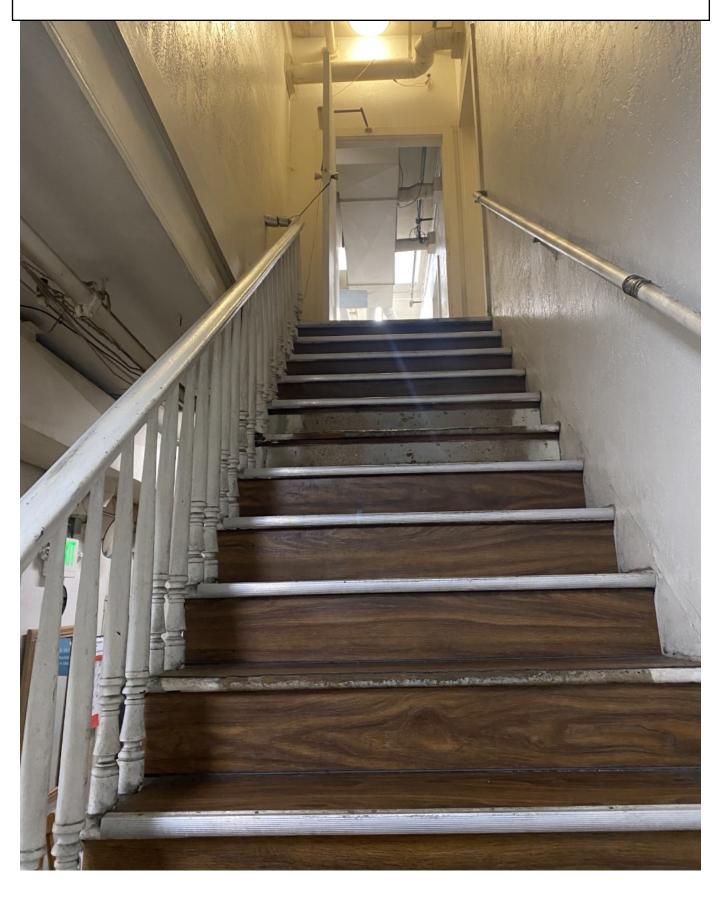

Following that meeting, correspondence continued through phone and email messages, and staff requested site photos to supplement a site visit. The photographs from the appellants are included as **Attachment C** and show three examples of typical bedroom units, the five shared bathrooms in the building, the hallways and stairs, and the reception window. This bedroom and shared bathroom layout is not typical of a current commercial hotel, with just one to two shared bathrooms per floor.