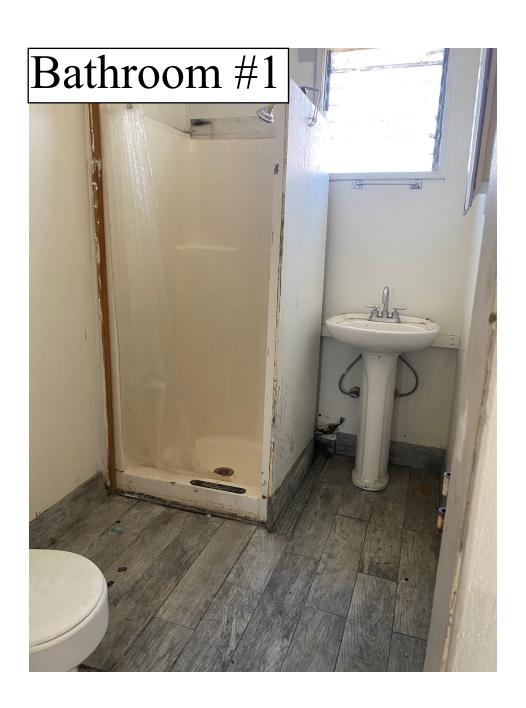

<u>Response</u>: There are 20 rooms, and 18 are being used as sleeping rooms. The other two rooms are for an office and storage. There are no kitchens or kitchenettes in the building, and the site has five shared bathrooms, two on the first and second floors and one on the third floor.

Following that meeting, correspondence continued through phone and email messages, and staff requested site photos to supplement a site visit. The photographs from the appellants are included as **Attachment C** and show three examples of typical bedroom units, the five shared bathrooms in the building, the hallways and stairs, and the reception window. This bedroom and shared bathroom layout is not typical of a current commercial hotel, with just one to two shared bathrooms per floor.