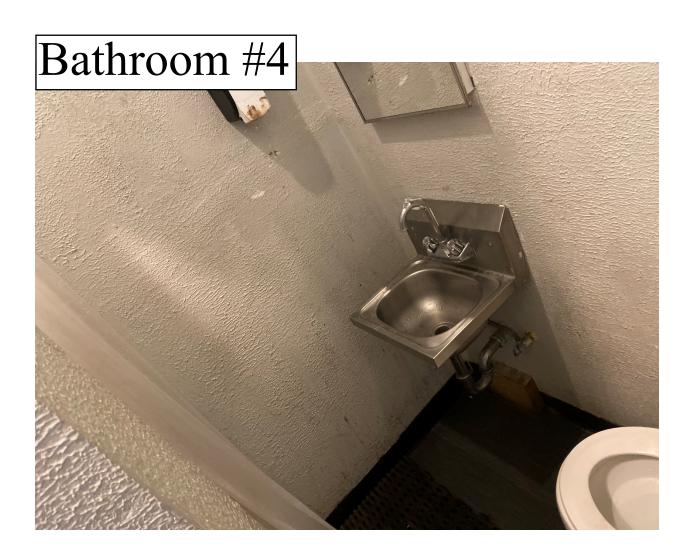

<u>Response</u>: There are 20 rooms, and 18 are being used as sleeping rooms. The other two rooms are for an office and storage. There are no kitchens or kitchenettes in the building, and the site has five shared bathrooms, two on the first and second floors and one on the third floor.

Following that meeting, correspondence continued through phone and email messages, and staff requested site photos to supplement a site visit. The photographs from the appellants are included as **Attachment C** and show three examples of typical bedroom units, the five shared bathrooms in the building, the hallways and stairs, and the reception window. This bedroom and shared bathroom layout is not typical of a current commercial hotel, with just one to two shared bathrooms per floor.