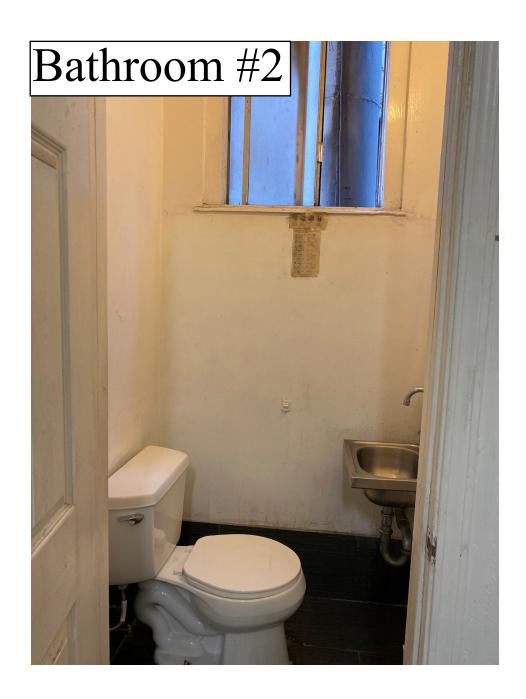

<u>Response</u>: There are 20 rooms, and 18 are being used as sleeping rooms. The other two rooms are for an office and storage. There are no kitchens or kitchenettes in the building, and the site has five shared bathrooms, two on the first and second floors and one on the third floor.

Following that meeting, correspondence continued through phone and email messages, and staff requested site photos to supplement a site visit. The photographs from the appellants are included as **Attachment C** and show three examples of typical bedroom units, the five shared bathrooms in the building, the hallways and stairs, and the reception window. This bedroom and shared bathroom layout is not typical of a current commercial hotel, with just one to two shared bathrooms per floor.