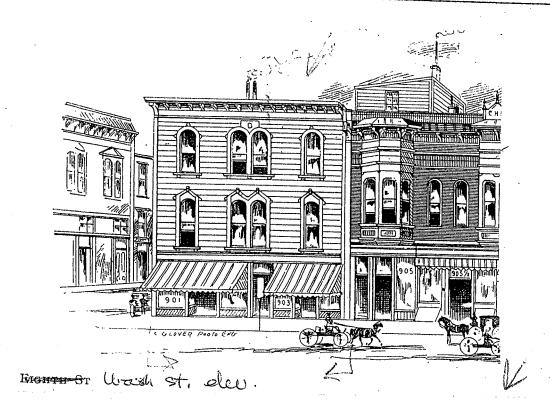

#### PROPERTY DESCRIPTION

The subject site is on the corner of 8<sup>th</sup> Street and Washington Street, and based off historic reports and documentations, it appears to be a mixed-use building with ground floor commercial space and habitable rooms at the second and third floors. The building is a Local Register Property and Local Landmark, is in a historic district (Area of Primary Importance: Old Oakland), and has an Oakland Cultural Heritage Survey (OCHS) Rating of B\*1+.