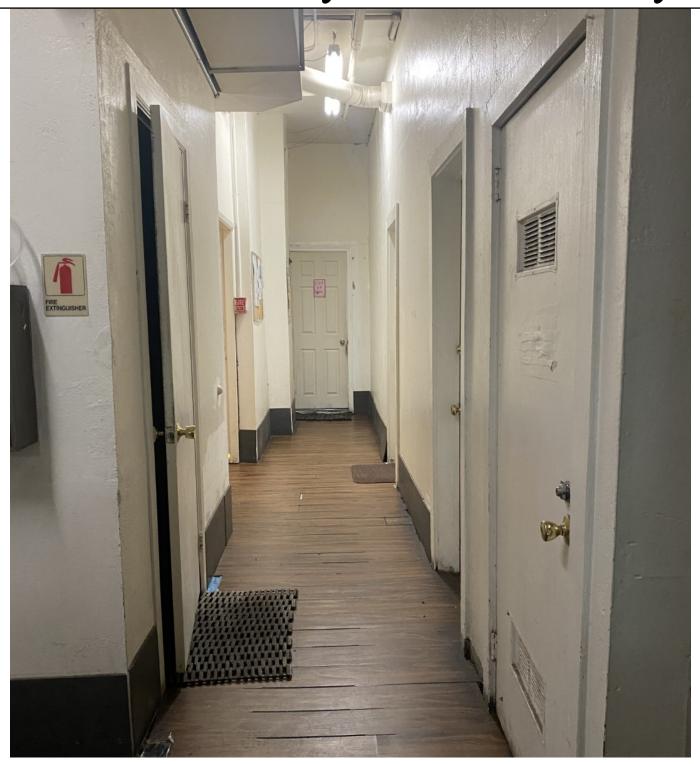

Following that meeting, correspondence continued through phone and email messages, and staff requested site photos to supplement a site visit. The photographs from the appellants are included as **Attachment C** and show three examples of typical bedroom units, the five shared bathrooms in the building, the hallways and stairs, and the reception window. This bedroom and shared bathroom layout is not typical of a current commercial hotel, with just one to two shared bathrooms per floor.