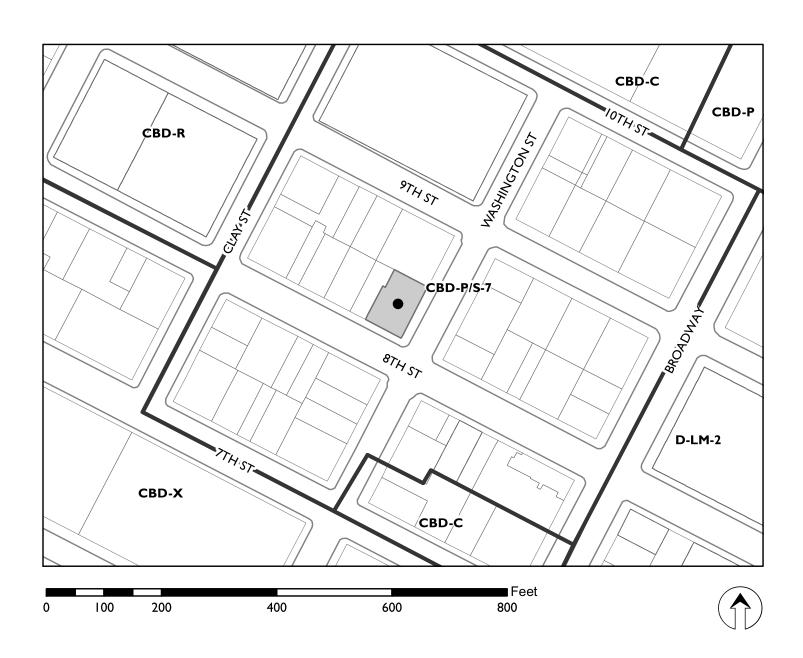

Case File Number APL19023 (Appeal of DET190030)

July 7, 2021

| Location:                           | 801-805 Washington Street                                                                                                                                                                                                                |  |  |  |
|-------------------------------------|------------------------------------------------------------------------------------------------------------------------------------------------------------------------------------------------------------------------------------------|--|--|--|
| Assessor's Parcel Number:           | 001 020302700                                                                                                                                                                                                                            |  |  |  |
| Proposal:                           | Appeal of the Zoning Manager's Determination filed under DET190030, a status determination on the applicability of Oakland Municipal Code Chapter 17.153, demolition, conversion, and rehabilitation regulations for residential hotels. |  |  |  |
| Appellants:                         | Kai Eng and Paula Eng                                                                                                                                                                                                                    |  |  |  |
| Phone Number:                       | (415) 828-5904                                                                                                                                                                                                                           |  |  |  |
| Applicant/Owner:                    | Kai Eng and Pamela Eng                                                                                                                                                                                                                   |  |  |  |
| <b>Case File Number:</b>            | APL19023 (appeal of DET190030)                                                                                                                                                                                                           |  |  |  |
| Planning Permits Required:          | Initial Usage Report required if the Zoning Manager's Determination is upheld                                                                                                                                                            |  |  |  |
| General Plan:                       | Central Business District                                                                                                                                                                                                                |  |  |  |
| Zoning:                             | CBD-P/S-7                                                                                                                                                                                                                                |  |  |  |
| <b>Environmental Determination:</b> | The determination is not considered a project as defined by Section 15378 of the State CEQA guidelines, and therefore does not require CEQA review.                                                                                      |  |  |  |
| Historic Status:                    | Local Register, API: Old Oakland, OCHS Rating: B*1+, Local Landmark (Gooch (A.J.) Block-Winsor House)                                                                                                                                    |  |  |  |
| <b>City Council district:</b>       | 3                                                                                                                                                                                                                                        |  |  |  |
| Staff Recommendation:               | Deny the Appeal and uphold the Zoning Manager's Determination to deny the Statement of Exemption.                                                                                                                                        |  |  |  |
| Finality of Decision:               | Final Decision, not administratively Appealable pursuant to OMC Section 17.132.030.                                                                                                                                                      |  |  |  |
| For further information:            | Brittany Lenoir, Planner II, Phone: (510) 238-4977; Email: BLenoir@oaklandca.gov                                                                                                                                                         |  |  |  |

#### PROPERTY DESCRIPTION

The subject site is on the corner of 8<sup>th</sup> Street and Washington Street, and based off historic reports and documentations, it appears to be a mixed-use building with ground floor commercial space and habitable rooms at the second and third floors. The building is a Local Register Property and Local Landmark, is in a historic district (Area of Primary Importance: Old Oakland), and has an Oakland Cultural Heritage Survey (OCHS) Rating of B\*1+.