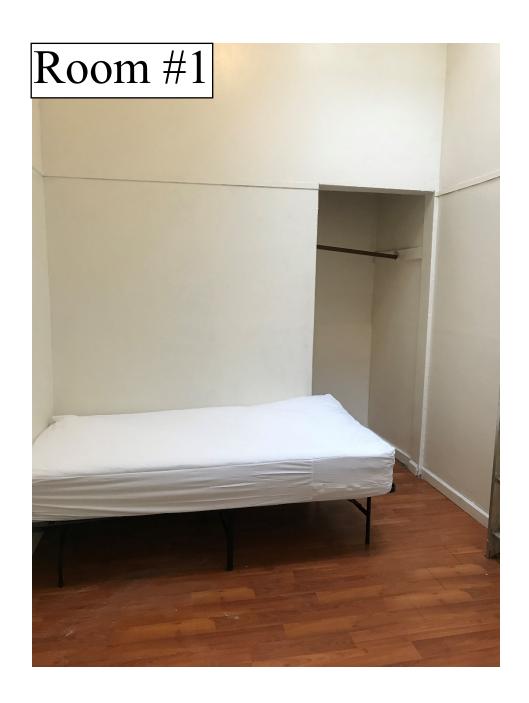

Following that meeting, correspondence continued through phone and email messages, and staff requested site photos to supplement a site visit. The photographs from the appellants are included as **Attachment C** and show three examples of typical bedroom units, the five shared bathrooms in the building, the hallways and stairs, and the reception window. This bedroom and shared bathroom layout is not typical of a current commercial hotel, with just one to two shared bathrooms per floor.