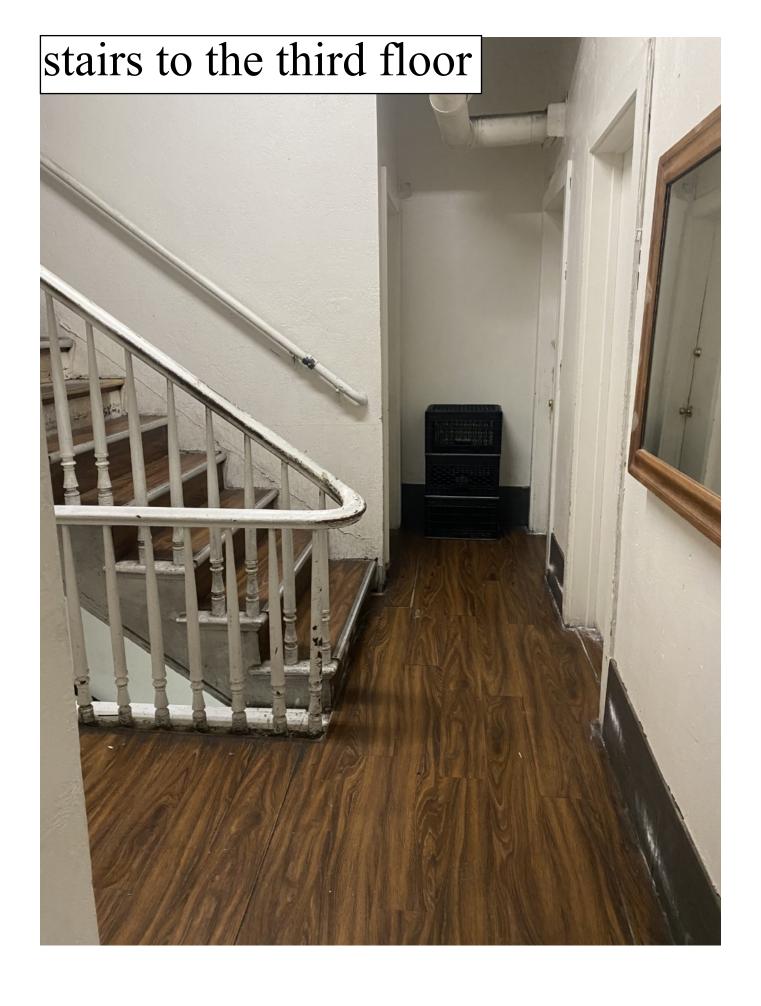

Following that meeting, correspondence continued through phone and email messages, and staff requested site photos to supplement a site visit. The photographs from the appellants are included as **Attachment C** and show three examples of typical bedroom units, the five shared bathrooms in the building, the hallways and stairs, and the reception window. This bedroom and shared bathroom layout is not typical of a current commercial hotel, with just one to two shared bathrooms per floor.