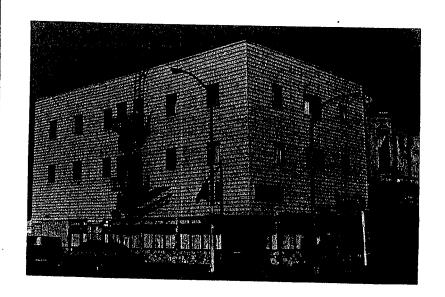

#### PROPERTY DESCRIPTION

The subject site is on the corner of 8<sup>th</sup> Street and Washington Street, and based off historic reports and documentations, it appears to be a mixed-use building with ground floor commercial space and habitable rooms at the second and third floors. The building is a Local Register Property and Local Landmark, is in a historic district (Area of Primary Importance: Old Oakland), and has an Oakland Cultural Heritage Survey (OCHS) Rating of B\*1+.