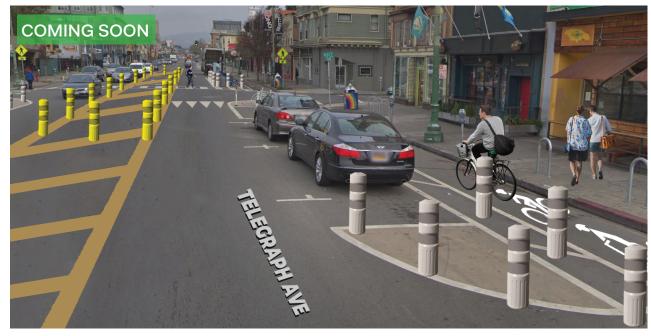

## Check out what the interim treatment entails:

- 1 Bollards between bike lane and parking, and around beige painted safety zones
- 2 Clear and more frequent stencils to indicate the lane against the curb is in fact a bike lane
- 3 Slower right turns with special turning speed humps
- Restricting left turns and through movements at key intersections with bollards (23rd St., 25th St., and Sycamore St. diagram on backside)