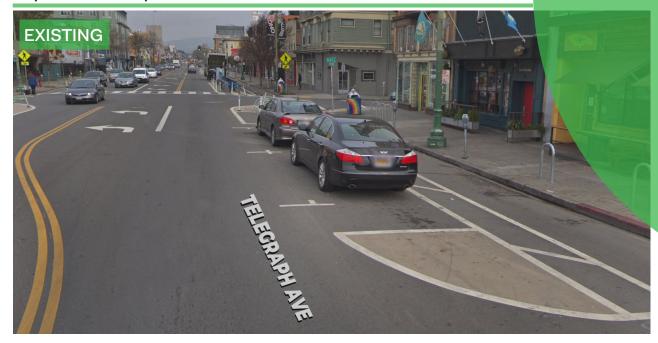

OakDOT is finishing up a permanent design for Telegraph Avenue from 20th St. to 29th St. that will be constructed in 2021. In the meantime, the Department will install interim treatments in 2020 that address lessons learned from the 2016 street design currently on Telegraph Ave.

## Check out what the interim treatment entails:

- 1 Bollards between bike lane and parking, and around beige painted safety zones
- 2 Clear and more frequent stencils to indicate the lane against the curb is in fact a bike lane
- 3 Slower right turns with special turning speed humps
- Restricting left turns and through movements at key intersections with bollards (23rd St., 25th St., and Sycamore St. diagram on backside)