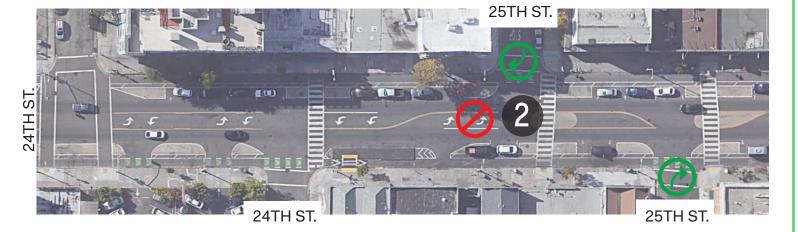

## Newly Restricted Left Turns Enhanced Pedestrian and Bicycle Safety

- 1 Telegraph at 23rd St.
- No left turn onto 23rd St. from Telegraph Ave.
- No left turn onto Telegraph Ave. from 23rd St.
- No through on 23rd St.
- Right turn only from 23rd St.
- Telegraph at 25th St.
- No left turn onto 25th St. from Telegraph Ave.
- No left turn onto Telegraph Ave. from 25th St.
- Right turn only from 25th St.
- Telegraph at Sycamore St.
- No left turn onto Sycamore St. from Telegraph Ave.
- No left turn onto Telegraph Ave. from Sycamore St.
- Right turn only from Sycamore St.