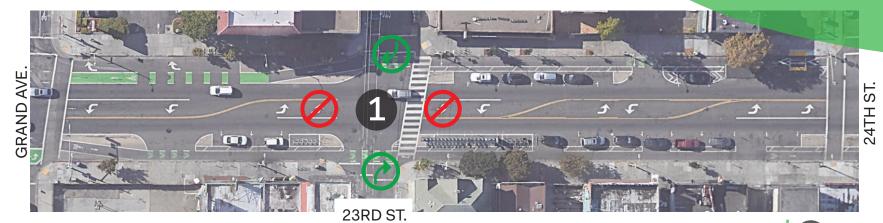

## Newly Restricted Left Turns Enhanced Pedestrian and Bicycle Safety

- 1 Telegraph at 23rd St.
- No left turn onto 23rd St. from Telegraph Ave.
- No left turn onto Telegraph Ave. from 23rd St.
- No through on 23rd St.
- Right turn only from 23rd St.
- Telegraph at 25th St.
- No left turn onto 25th St. from Telegraph Ave.
- No left turn onto Telegraph Ave. from 25th St.
- Right turn only from 25th St.
- Telegraph at Sycamore St.
- No left turn onto Sycamore St. from Telegraph Ave.
- No left turn onto Telegraph Ave. from Sycamore St.
- Right turn only from Sycamore St.