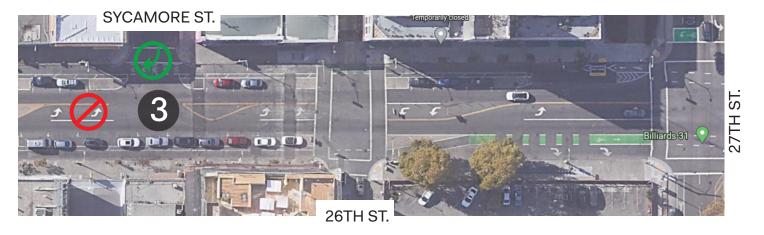

## Check out what the interim treatment entails:

- 1 Bollards between bike lane and parking, and around beige painted safety zones
- 2 Clear and more frequent stencils to indicate the lane against the curb is in fact a bike lane
- 3 Slower right turns with special turning speed humps
- Restricting left turns and through movements at key intersections with bollards (23rd St., 25th St., and Sycamore St. diagram on backside)

## Newly Restricted Left Turns Enhanced Pedestrian and Bicycle Safety

- 1 Telegraph at 23rd St.
- No left turn onto 23rd St. from Telegraph Ave.
- No left turn onto Telegraph Ave. from 23rd St.
- No through on 23rd St.
- Right turn only from 23rd St.
- Telegraph at 25th St.
- No left turn onto 25th St. from Telegraph Ave.
- No left turn onto Telegraph Ave. from 25th St.
- Right turn only from 25th St.
- Telegraph at Sycamore St.
- No left turn onto Sycamore St. from Telegraph Ave.
- No left turn onto Telegraph Ave. from Sycamore St.
- Right turn only from Sycamore St.