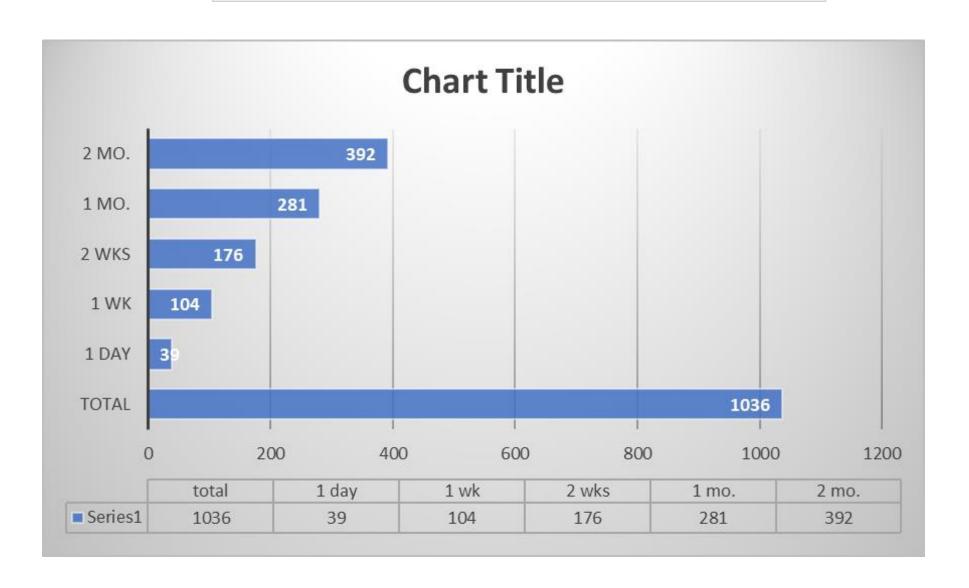

## Total Oakland workers and work hours hours

## Oakland Hires for January 1 to December 31, 2021

| Dakland Hours | No. of Oakland Workers |        |
|---------------|------------------------|--------|
| 3.0 hrs >     | 39                     | 3.76%  |
| 10 hrs >      | 104                    | 10.04% |
| 80 hrs >      | 176                    | 16.98% |
| .60 hrs >     | 281                    | 27.12% |
| 320 hrs >     | 392                    | 38.84% |
| 180 hrs>      | 474                    | 45.75% |
|               |                        |        |
|               |                        |        |
| 180 hrs <     | 589                    | 56.85% |
| 1036          | )                      |        |
|               |                        |        |