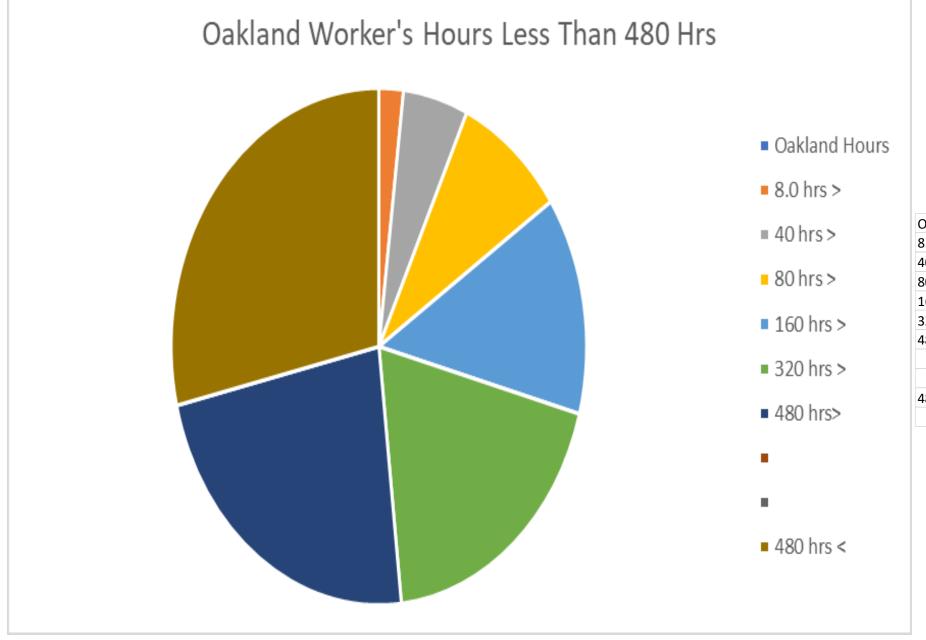

## Total Oakland workers and work hours hours

## Oakland Hires for January 1 to December 31, 2021

| Dakland Hours | No. of Oakland Workers |        |
|---------------|------------------------|--------|
| 3.0 hrs >     | 39                     | 3.76%  |
| 10 hrs >      | 104                    | 10.04% |
| 80 hrs >      | 176                    | 16.98% |
| .60 hrs >     | 281                    | 27.12% |
| 320 hrs >     | 392                    | 38.84% |
| 180 hrs>      | 474                    | 45.75% |
|               |                        |        |
|               |                        |        |
| 180 hrs <     | 589                    | 56.85% |
| 1036          | )                      |        |
|               |                        |        |