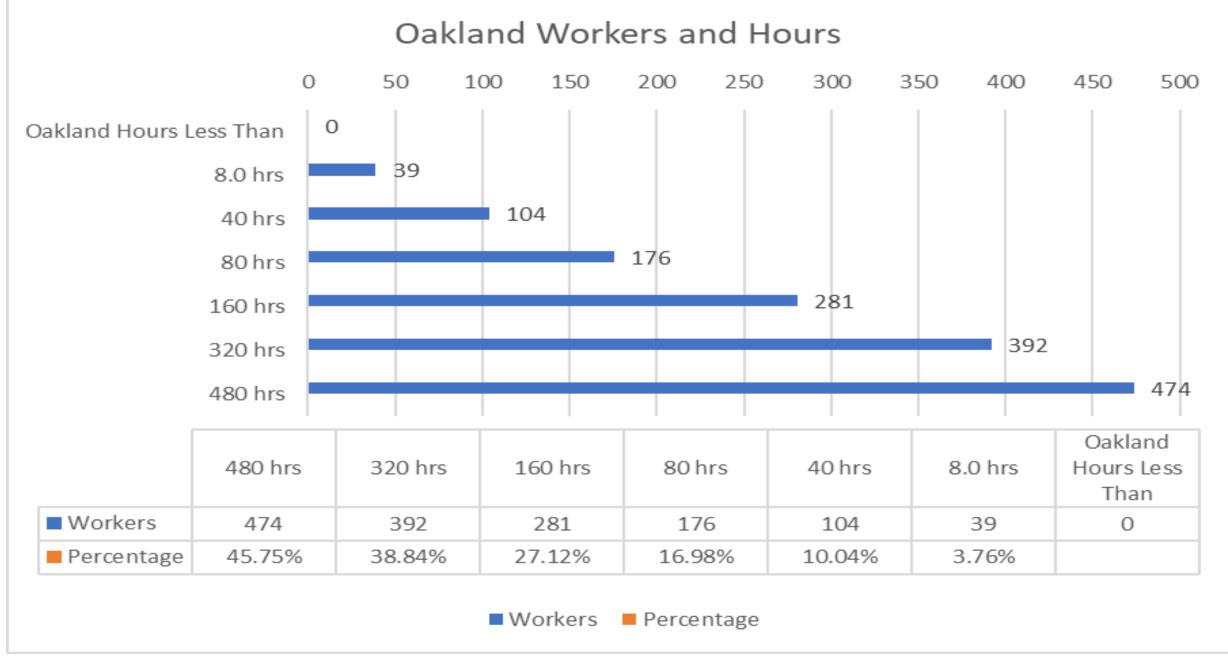

## Total Oakland workers and work hours hours

## Oakland Hires for January 1 to December 31, 2021

| Dakland Hours | No. of Oakland Workers |        |
|---------------|------------------------|--------|
| 3.0 hrs >     | 39                     | 3.76%  |
| 10 hrs >      | 104                    | 10.04% |
| 80 hrs >      | 176                    | 16.98% |
| .60 hrs >     | 281                    | 27.12% |
| 320 hrs >     | 392                    | 38.84% |
| 180 hrs>      | 474                    | 45.75% |
|               |                        |        |
|               |                        |        |
| 180 hrs <     | 589                    | 56.85% |
| 1036          | )                      |        |
|               |                        |        |