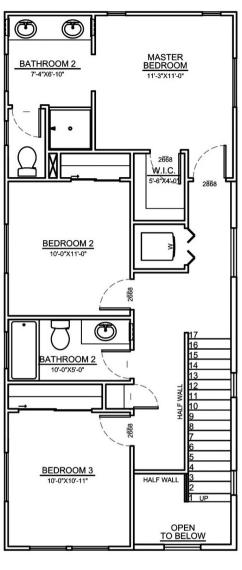

### 4 BEDROOMS | 2.5 BATHS | 1,475 SF

#### OAK TOWN ROOTS NEW CONSTRUCTION SINGLE FAMILY HOME

You won't want to miss the opportunity to live in a beautiful newly built 4 bedroom, 2.5 bath home at an affordable price. This floor plan features an open concept living area, first floor bedroom, chef's kitchen with island, amble storage, stainless steel appliances and elegant soft close cabinetry, wide plank life-proof flooring, stylish hardware, gorgeous light fixtures and ample recessed lighting to provide bright yet private living. Fully fenced yard and easy access to public transportation.