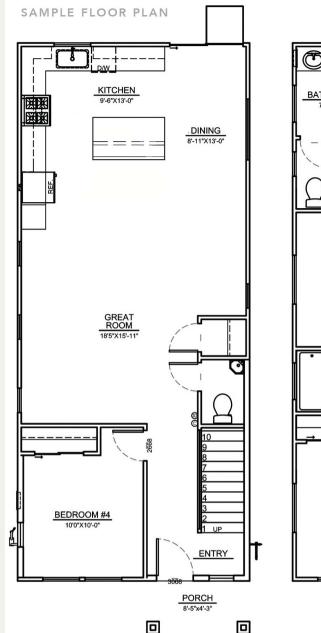

### 4 BEDROOMS | 2.5 BATHS | 1,475 SF

#### OAK TOWN ROOTS NEW CONSTRUCTION SINGLE FAMILY HOME

You won't want to miss the opportunity to live in a beautiful newly built 4 bedroom, 2.5 bath home at an affordable price. This floor plan features an open concept living area, first floor bedroom, chef's kitchen with island, amble storage, stainless steel appliances and elegant soft close cabinetry, wide plank life-proof flooring, stylish hardware, gorgeous light fixtures and ample recessed lighting to provide bright yet private living. Fully fenced yard and easy access to public transportation.