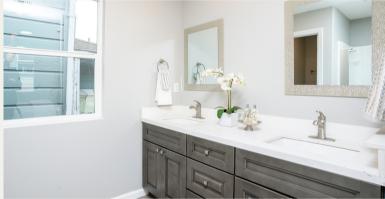

### MAIN FFATURES

- Superior lot location
- Kitchen island (w/power and breakfast bar)
- Pendent lighting over kitchen island
- Granite Countertops
- Full granite backsplash (in the kitchen)
- Vinyl flooring throughout the entire house
- All electric house
- Energy efficient upgraded insulation in walls and ceiling
- Shower and bath designer tiled walls (surrounds)
- 6ft redwood fence in the backyard
- Upgraded designer 2 panel doors
- Gates on each side of the house at rear
- Upgraded recessed light fixtures throughout the house
- Enlarged half bath to include more counter space and vanity storage
- Storage closet under the stairs
- Wall mounted TV outlet in the Great Room