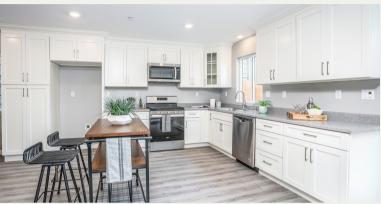

#### OAK TOWN ROOTS NEW CONSTRUCTION SINGLE FAMILY HOME

You won't want to miss the opportunity to live in a beautiful newly built 4 bedroom, 2.5 bath home at an affordable price. This floor plan features an open concept living area, first floor bedroom, chef's kitchen with island, amble storage, stainless steel appliances and elegant soft close cabinetry, wide plank life-proof flooring, stylish hardware, gorgeous light fixtures and ample recessed lighting to provide bright yet private living. Fully fenced yard and easy access to public transportation.

### MAIN FFATURES

- Superior lot location
- Kitchen island (w/power and breakfast bar)
- Pendent lighting over kitchen island
- Granite Countertops
- Full granite backsplash (in the kitchen)
- Vinyl flooring throughout the entire house
- All electric house
- Energy efficient upgraded insulation in walls and ceiling
- Shower and bath designer tiled walls (surrounds)
- 6ft redwood fence in the backyard
- Upgraded designer 2 panel doors
- Gates on each side of the house at rear
- Upgraded recessed light fixtures throughout the house
- Enlarged half bath to include more counter space and vanity storage
- Storage closet under the stairs
- Wall mounted TV outlet in the Great Room