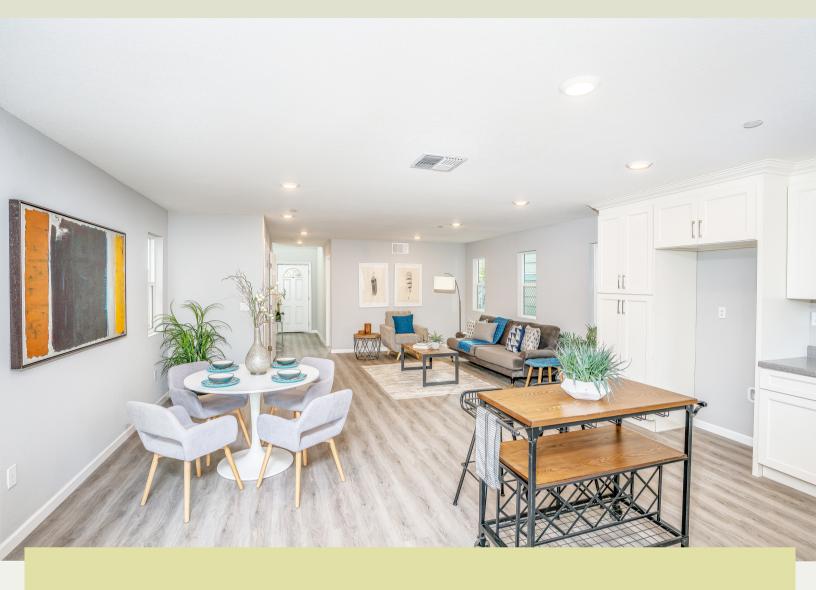

#### OAK TOWN ROOTS NEW CONSTRUCTION SINGLE FAMILY HOME

You won't want to miss the opportunity to live in a beautiful newly built 4 bedroom, 2.5 bath home at an affordable price. This floor plan features an open concept living area, first floor bedroom, chef's kitchen with island, amble storage, stainless steel appliances and elegant soft close cabinetry, wide plank life-proof flooring, stylish hardware, gorgeous light fixtures and ample recessed lighting to provide bright yet private living. Fully fenced yard and easy access to public transportation.

### MAIN FFATURES

- Superior lot location
- Kitchen island (w/power and breakfast bar)
- Pendent lighting over kitchen island
- Granite Countertops
- Full granite backsplash (in the kitchen)
- Vinyl flooring throughout the entire house
- All electric house
- Energy efficient upgraded insulation in walls and ceiling
- Shower and bath designer tiled walls (surrounds)
- 6ft redwood fence in the backyard
- Upgraded designer 2 panel doors
- Gates on each side of the house at rear
- Upgraded recessed light fixtures throughout the house
- Enlarged half bath to include more counter space and vanity storage
- Storage closet under the stairs
- Wall mounted TV outlet in the Great Room