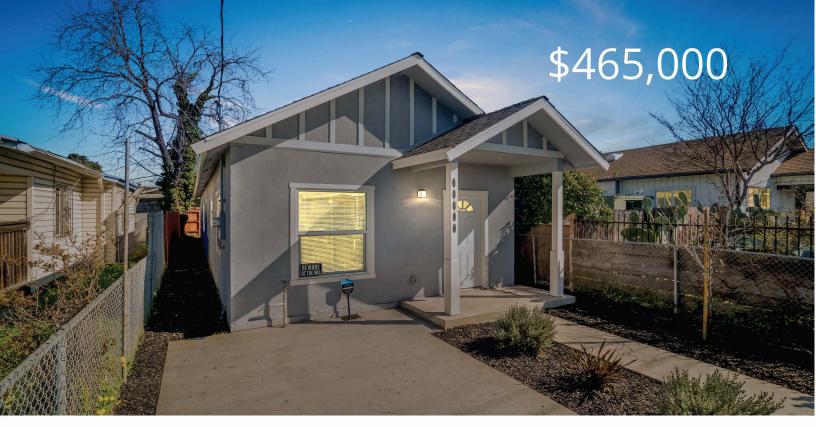

## 10628 PEARMAIN ST, OAKLAND

## NEWLY CONSTRUCTED AFFORDABLE HOME IN OAKLAND

Newly built with stated of art energy efficient GigaCrete construction method, this beautiful one story home boasts 1,170 sq ft with 3 bedrooms and 2 baths, features sunny porch, an inviting floor plan, light-filled throughout, vaulted ceiling in living room, recessed lighting, gleaming laminate flooring, dining area opens to the modern kitchen with large island, white shaker cabinets with selfenclosing doors, quartz counter top, subway tile backs plash, stainless steel appliances, elegantly designed bath with double sink, mosaic shower tile, generous sized bedrooms, master suite leading to a private backyard, in-unit laundry, off street parking behind gated fence, and much more. Conveniently located, easy access to freeway, public transit, close to San Leandro border, short ride to Bart. FHA & VA buyers are welcome. Below market rate home - a rare opportunity to affordable home ownership in City of Oakland - a must see!

| $\checkmark$ | 3 BEDROOMS     |
|--------------|----------------|
| $\checkmark$ | 2 BATHROOMS    |
| $\checkmark$ | 1170 SQ FT     |
| $\checkmark$ | 2500 SQ FT LOT |

Derek Han Better Homes & Gardens Reliance Partners 2095 Rose Street Berkeley CA, 94709 License #01738860 realtor@derekhan.com www.derekhan.com 510-847-5598