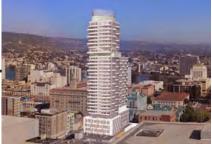

#### P. 28, 29, 30: -

Text added to the upper right-hand corner of each page: "Applicant proposes 3 options. Application recommends Option 1C"

#### P. 30:

Text added: "Recommended Option"