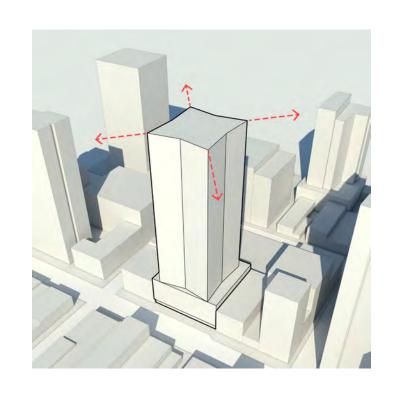

#### Garage Screen Wall

■ The plans show the south facing metal screen wall was pulled in approximately four feet to the north to provide better symmetry with the building facade and create visual interest.