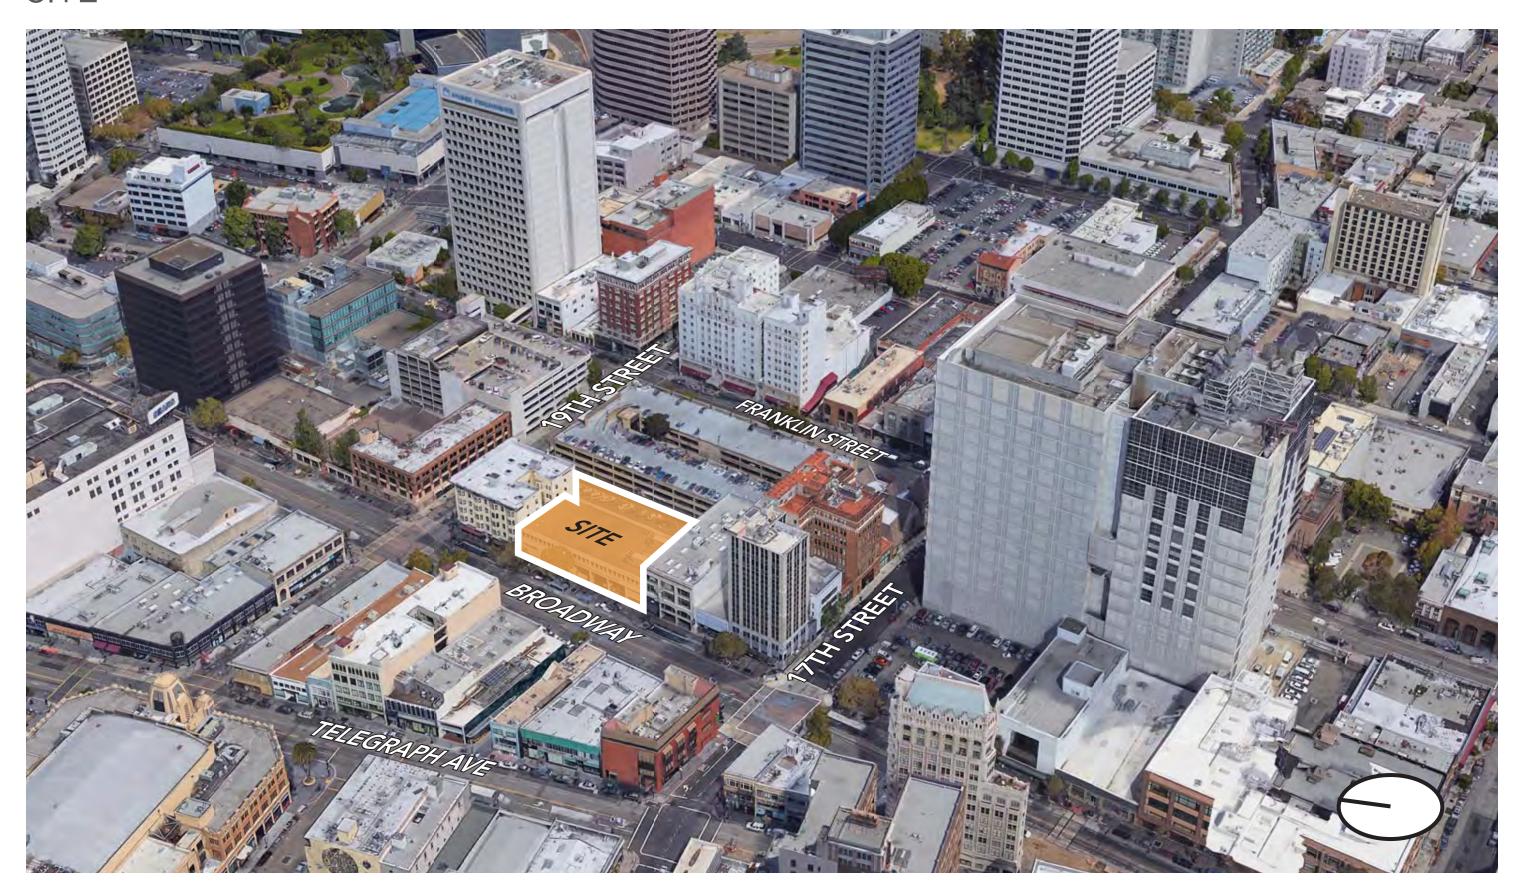

## Memorandum

To: City of Oakland Planning Commission, Design Review Committee

Cc: Catherine Payne, Secretary to the Design Review Committee

From: Mike Rivera, Planner I

Date: November 28, 2018

Re: 1750 Broadway. Case Files PLN18369/ ZP170064. Proposed Mixed Use High-Rise.

#### Summary

On January 31, 2018 the Design Review Committee (DRC) reviewed the proposed 1750 Broadway mixed use high-rise project, and provided comments. The DRC recommended articulation of the garage screen wall and refinement of the ground floor facade. The DRC also heard public testimony from the adjacent residential tenants and commercial tenants from the subject property. The DRC recommended the applicant continue discussion with the tenants regarding the leasing terms and relocation of the existing office space. The DRC continued the application to a date certain (See staff report, dated January 31, 2018 in **Attachment 3.**)

On November 9, 2018, the applicant submitted revisions to the design plans and a letter indicating meetings that have occurred with the tenants of the subject property to discuss the terms of their office lease. The applicant has stated that no formal agreements have been reached with the commercial tenants, but that they will continue to assist in the relocation of tenant offices. Furthermore, the applicant indicated that meetings were held with BART officials to discuss the 19<sup>th</sup> Street BART access elevator, located within the project site. The applicant intends to maintain the elevator access to the BART station, and will continue to work with BART to keep the elevator in the new development (See applicant's letter in **Attachment 1.**)