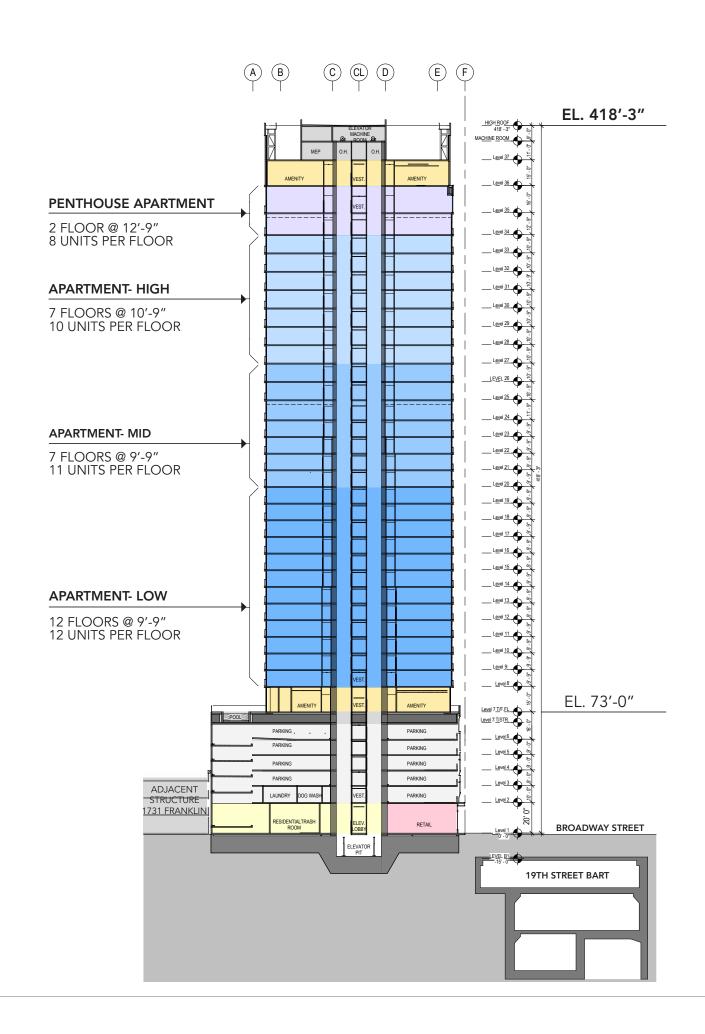

#### Garage Screen Wall

■ The plans show the south facing metal screen wall was pulled in approximately four feet to the north to provide better symmetry with the building facade and create visual interest.

As you know, Oakland and the entire Bay Area is in a housing crisis. The project at 1750 Broadway would add 307 new residential units in the heart of the City on an underdeveloped, transit-oriented site. These units will be located along Broadway and directly on top of mass transit in a state-of-the-art building. The project is anticipated to bring over 450 new residents to Oakland and generate \$3 million in new annual tax revenue from increased property taxes and business license taxes. The project is anticipating paying over \$11 million in affordable housing impact fees and permit fees and is expected to create close to 1,000 jobs during construction.