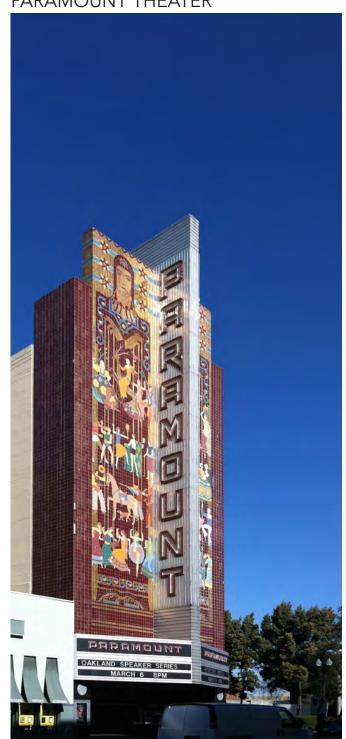

- REVISION 4 NOVEMBER 07, 2018

# PROJECT INFORMATION

Development Team: Rubicon Point Partners

Architectural Team : Handel Architects

Location: 1750 Broadway

Project Type: Mix-use Residential Apartments / Retail

Site: 27,600 SF

Number of units: 307

Residential: 341,880 GSF (273,270 NSF)

Number of parking stalls: 170

Garage: 114,240 GSF

Mechanical: 19,980 GSF

Retail: 5,000 GSF

Project Total: approximately 499,676 SF

## SITE



## SITE PHOTOS











3

## **UPTOWN HUB**

CENTRAL BUSINESS DISTRICT - PEDESTRIAN RETAIL COMMERCIAL ZONE



## MOVEMENT



## SURROUNDING AMENITIES













## **UPTOWN VIBE**















## UPTOWN LANDMARKS

## CENTRAL BUSINESS DISTRICT - PEDESTRIAN RETAIL COMMERCIAL ZONE



## **UPTOWN LANDMARKS**

PARAMOUNT THEATER





I MAGNIN BUILDING











## FUTURE DEVELOPMENTS



**1721 WEBSTER**Holland Partner Group 270'





1900 BROADWAY Brick LLP 339' Approved



1640 BROADWAY Lennar 380' Under Construction



601 CITY CENTER Shorenstein 24 story Under Construction





**1261 Harrison**Pinnacle Red Group 360'
Pending Approval



1314 FRANKLIN Carmel Partners 401' Approved



1100 BROADWAY Ellis Partners 240' Pending Approval



1100 CLAY Strada Investment Group 181' Building Permit Pending

# BUILDING MASSING TOWER CONCEPT



# BUILDING MASSING TRANSFORMATION

















## **BUILDING SECTION**

**EAST-WEST** 

PROGRAM STACKING



## GROUND FLOOR PLAN



LEVEL 2 PLAN 5 DOG-RUN PARK CAR SHARE E I I I I DOG RUN GENERATOR ROOM 590 SF PARK EMERGENCY ELECTRICAL 2100 SF DOG WASH 22' - 0" LAUNDRY 24' - 7 43/64" PARKING BIKE ST