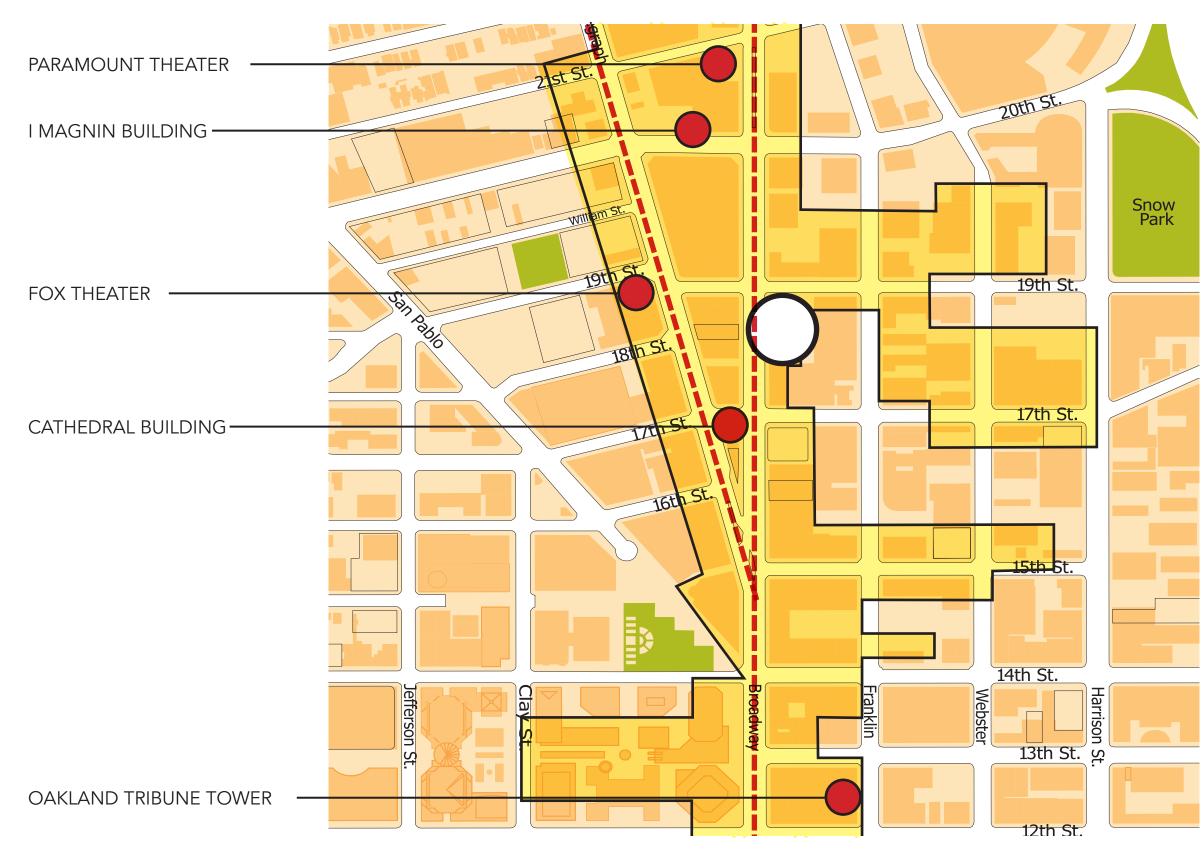

On November 9, 2018, the applicant submitted revisions to the design plans and a letter indicating meetings that have occurred with the tenants of the subject property to discuss the terms of their office lease. The applicant has stated that no formal agreements have been reached with the commercial tenants, but that they will continue to assist in the relocation of tenant offices. Furthermore, the applicant indicated that meetings were held with BART officials to discuss the 19<sup>th</sup> Street BART access elevator, located within the project site. The applicant intends to maintain the elevator access to the BART station, and will continue to work with BART to keep the elevator in the new development (See applicant's letter in **Attachment 1.**)

**Discussions with BART Regarding the Elevator:** Staff requested that we initiate conversations with BART with respect to the elevator in the building that serves the 19<sup>th</sup>

Street BART station and the proposed replacement of that elevator in the new development. On September 12, 2018, we met with several members of BART's Real Estate, Planning, and Development groups to discuss the existing elevator and our plans to maintain elevator access to the BART Station in the new development. We also met with the President of BART's Board of Directors, Robert Raburn, who is also the BART Director for District 4 (which includes the 19th Street Station), on October 15, 2018. BART was generally accepting of our plans to maintain elevator access to the station in the new development, and all parties agreed to continue to work together on the design of the elevator as design development of the building progresses. In the meetings with BART, we also agreed to work together on maintaining ADA access to the 19th Street BART station. We will continue to work with BART to find a feasible solution for providing ADA access to the 19th Street station. We have already scheduled an additional meeting with members of the District Architect's office on November 8, 2018, to continue discussions.