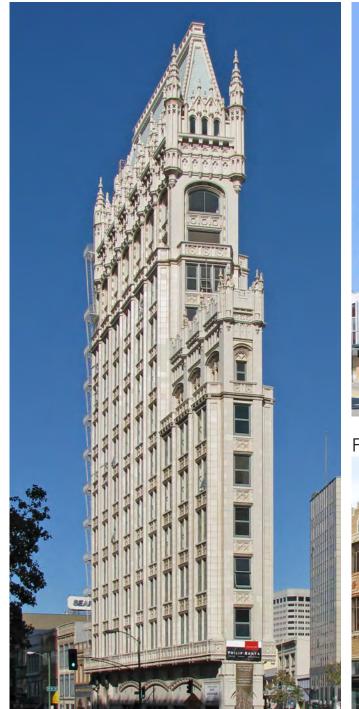

**Easement for Cornice on 1770 Broadway:** Staff requested that we execute an easement with the adjacent property to the north of the project at 1770 Broadway. The building at 1770 Broadway has a cornice that wraps around the southwest corner of the property and encroaches a few feet across the property line onto our property. The design of the development had already taken this encroachment into account, as shown in the resubmittal package. We have contacted the owner of 1770 Broadway and obtained their verbal agreement to execute an easement for the encroachment of the cornice onto our property. The owner of 1770 Broadway is currently reviewing draft easement language that we provided to them, and we expect to have an executed easement prior to presenting to the DRC.