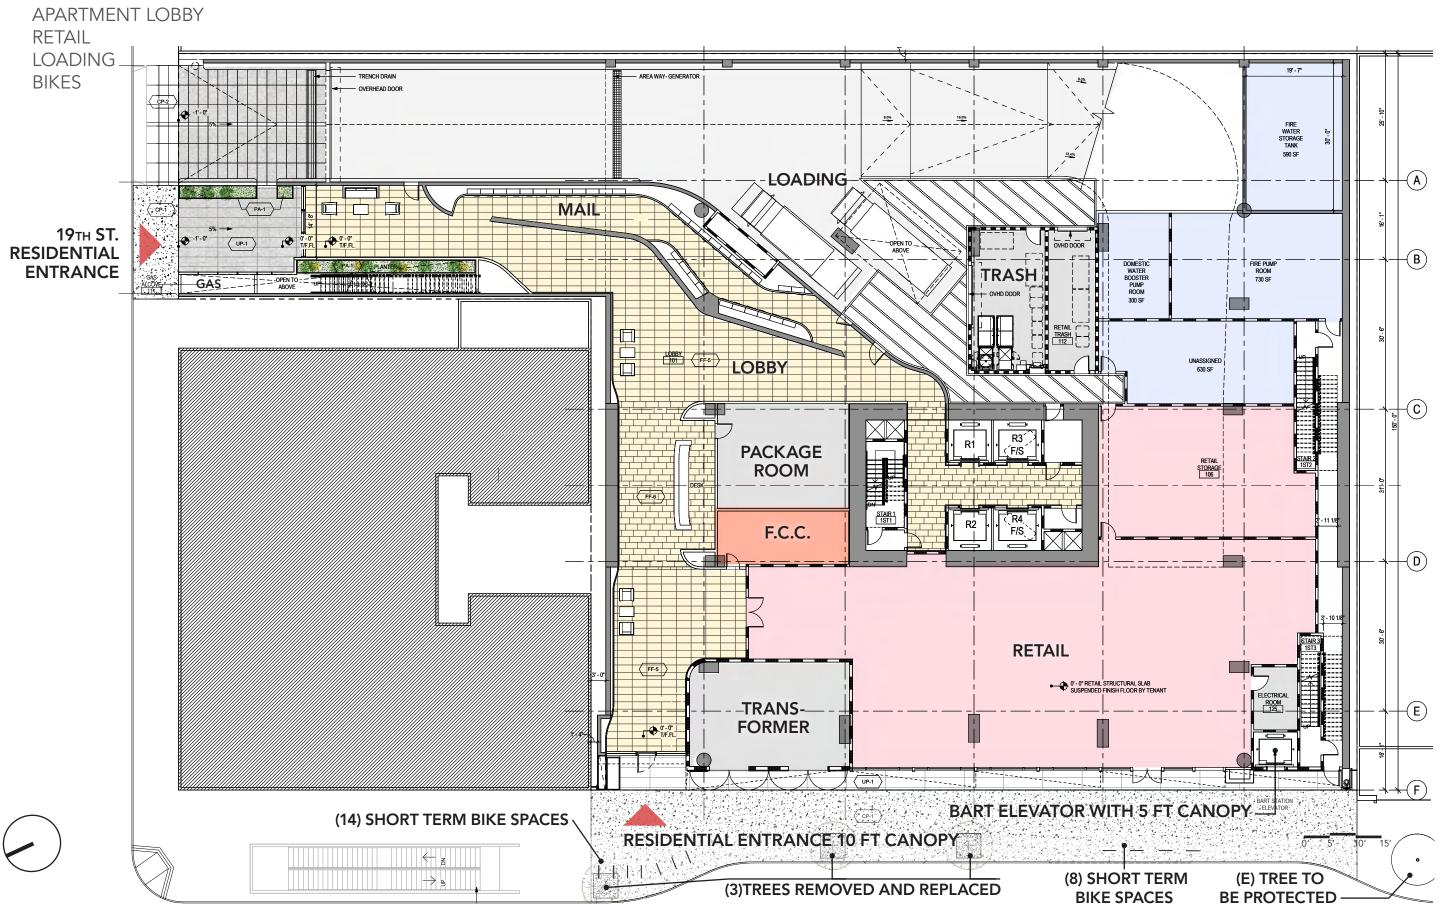

#### Streetscape

• The plans clarify and note the proposed bicycle racks and street trees to be removed and replaced along Broadway.

#### <u>P 15:</u>

- Notes added for (3) Trees to be to be removed and replaced, one (E) Tree to be protected.
- Drawing revised to show 2 short-term bike parking locations consistent with Basic Application for Development Review