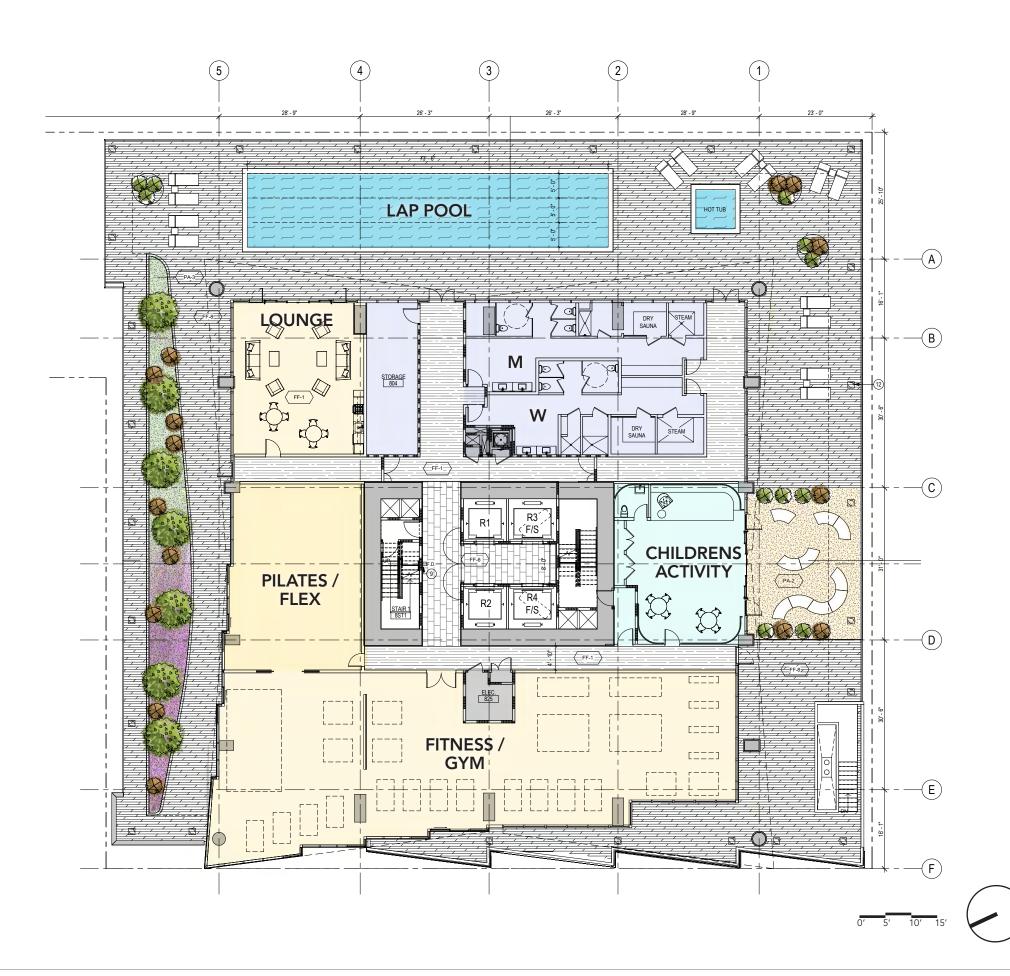

#### Streetscape

• The plans clarify and note the proposed bicycle racks and street trees to be removed and replaced along Broadway.

#### P. 18 & 22:

- Planting Key added with types of plants/trees that will be on the amenity deck.
- Open space calculations added, consistent with Basic Application for Development Review