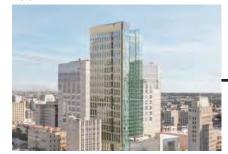

#### Garage Screen Wall

■ The plans show the south facing metal screen wall was pulled in approximately four feet to the north to provide better symmetry with the building facade and create visual interest.

#### <u>P. 31:</u>

- Captions at the bottom of the page to describe each material.
- The material between the ground floor and art screen has been identified.
- Tower glass clarified as light color as per January DRC