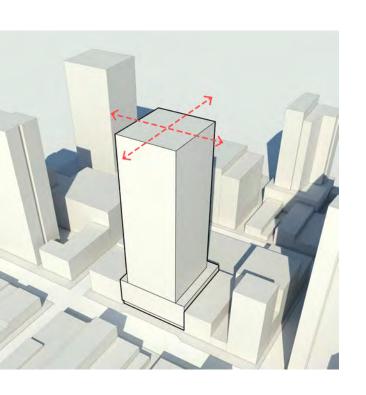

#### Garage Screen Wall

■ The plans show the south facing metal screen wall was pulled in approximately four feet to the north to provide better symmetry with the building facade and create visual interest.