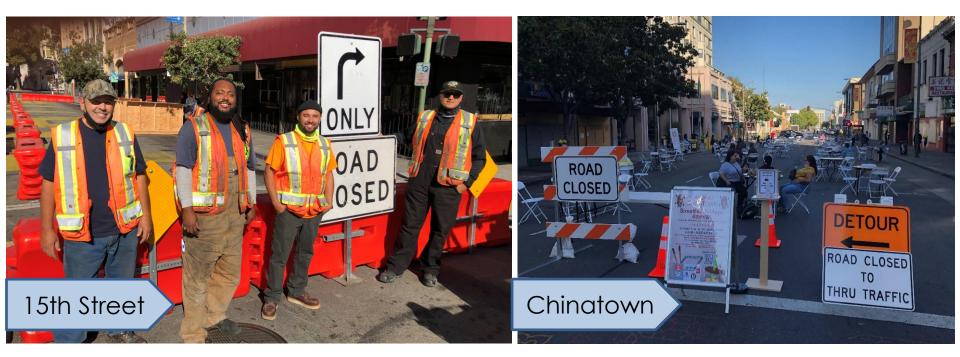

Aprenda más en Oaklar

o llame al (510) 238-739

fila

Cần Có Chỗ cho Khách Hàng Của Quý Vị Duy Trì Khoảng Cách Với Moi Người?

#### Đề Xướng Đường Xá Linh Đông có thể giúp!

Thành Phố Oakland đang thu gọn các điều kiện cho phép và miễn tất cả lệ phí giấy phép để giúp các thương nghiệp dễ duy trì khoảng cách giữa các khách hàng hơn trong những khu vực sau đây:

VĨA HÈ VÀ LÀN ĐƯỜNG ĐẦU XE

MỘT LÀN ĐƯỜNG GIAO THÔNG

MÔT BẮI ĐẦU XE TƯ NHÂN HOẶC KHU VỰC NGOÀI TRỜI KHÁC CỦA TƯ NHÂN

BẤT ĐỘNG SÁN NGOÀI TRỜI CỦA THÀNH PHỐ

Các thương nghiệp có thể dùng những chỗ này để có thêm chỗ ngồi, mở rộng chỗ trưng bày hàng hóa, hoặc chỗ cho khách hàng xếp hàng.

Hay tim hiểu thêm tại OaklandCA.gov/FlexStreets hoặc gọi số (510) 238-7398.





#### Technical Assistance













# Technical Assistance







#### **Overall Results**





13 Street Closures





Quick Turnaround





100



#### Geographic Results Sidewalk Cafes, Parklets, and Street Closures



# Parklets & Sidewalk Cafes







# Private Property







### Public Property









## Public Property



Photo Credit: Berkeleyside





#### Street Closures







# Mobile Food Vending









# Developing Post-Pandemic Policies

- Cost recovery and revenues
- "Private" use of public space
- Comprehensive vs. streamlined
  permitting process
- Ensuring equitable outcomes
- Demand post-pandemic?





#### Current Sunset One Month After Expiration of Local Emergency







#### Recommendation







Extend program to March 31, 2022

Engage with Community, Businesses & City Staff

Examine Outstanding Questions