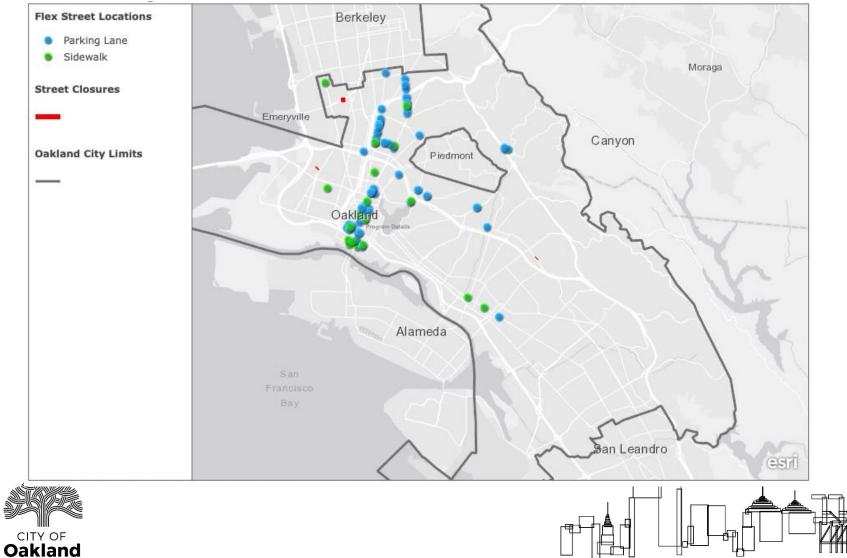

ng có thể giúp!

Thành Phố Oakland đang thu gọn các điều kiện cho phép và miễn tất cả lệ phí giấy phép để giúp các thương nghiệp dễ duy trì khoảng cách giữa các khách hàng hơn trong những khu vực sau đây:

VĨA HÈ VÀ LÀN ĐƯỜNG ĐẦU XE

MỘT LÀN ĐƯỜNG GIAO THÔNG

MÔT BẮI ĐẦU XE TƯ NHÂN HOẶC KHU VỰC NGOÀI TRỜI KHÁC CỦA TƯ NHÂN

BẤT ĐỘNG SÁN NGOÀI TRỜI CỦA THÀNH PHỐ

Các thương nghiệp có thể dùng những chỗ này để có thêm chỗ ngồi, mở rộng chỗ trưng bày hàng hóa, hoặc chỗ cho khách hàng xếp hàng.

Hay tim hiểu thêm tại OaklandCA.gov/FlexStreets hoặc gọi số (510) 238-7398.





#### Technical Assistance













# Technical Assistance







#### **Overall Results**





13 Street Closures





Quick Turnaround





100



#### Geographic Results Sidewalk Cafes, Parklets, and Street Closures



# Parklets & Sidewalk Cafes







# Private Property







### Public Property









## Public Property



Photo Credit: Berkeleyside





#### Street Closures







# Mobile Food Vending









# Developing Post-Pandemic Policies

- Cost recovery and revenues
- "Private" use of public space
- Comprehensive vs. streamlined
  permitting process
- Ensuring equitable outcomes
- Demand post-pandemic?





#### Current Sunset One Month After Expiration of Local Emergency







#### Recommendation







Extend program to March 31, 2022

Engage with Community, Businesses & City Staff

Examine Outstanding Questions