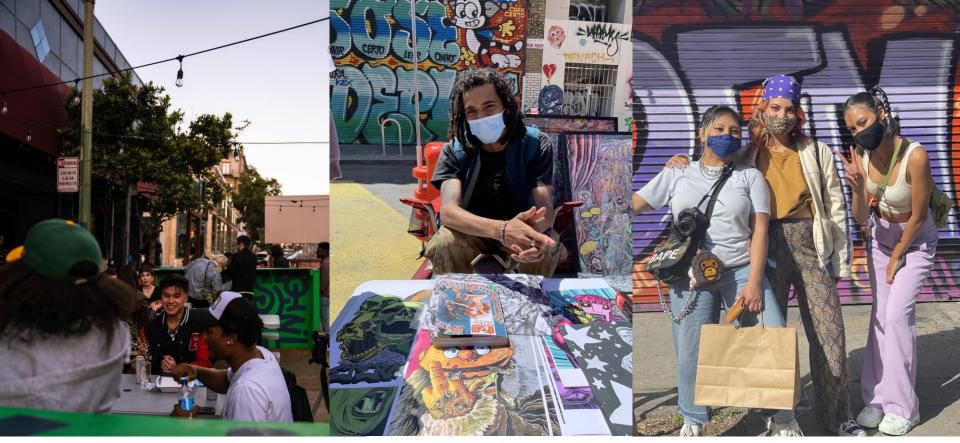

#### Outreach

Need room for your customers to maintain physical distance?

#### THE FLEX STREETS **INITIATIVE CAN HELP!**

The City of Oakland is streamlining its permitting requirements and waiving all permitting fees to make it easier for businesses to physically distance customers in the following areas: