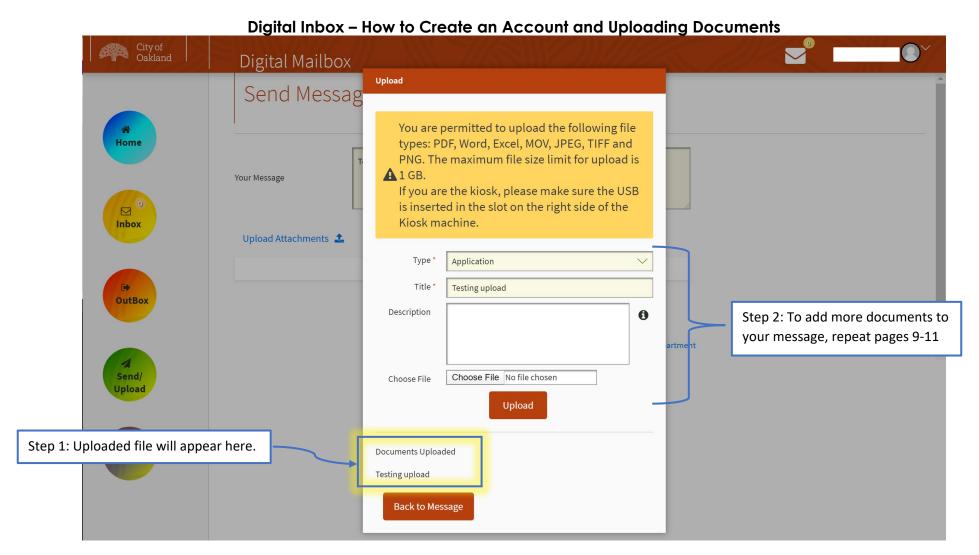

## Digital Inbox – How to Create an Account and Uploading Documents

Digital Inbox – How to Create an Account and Uploading Documents City of Oakland Digital Mailbox Send Messag Upload Home You are permitted to upload the following file types: PDF, Word, Excel, MOV, JPEG, TIFF and Your Message PNG. The maximum file size limit for upload is If you are the kiosk, please make sure the USB Inbox is inserted in the slot on the right side of the Upload Attachments 🗘 Kiosk machine. Type \* Application OutBox C Title \* Testing upload Description 0 rtment Send/ Upload Choose File 3927 Wattli...4-16-20.pdf Choose File Upload **Archive** Back to Message Uploading (72%).. Percent of upload completion will appear