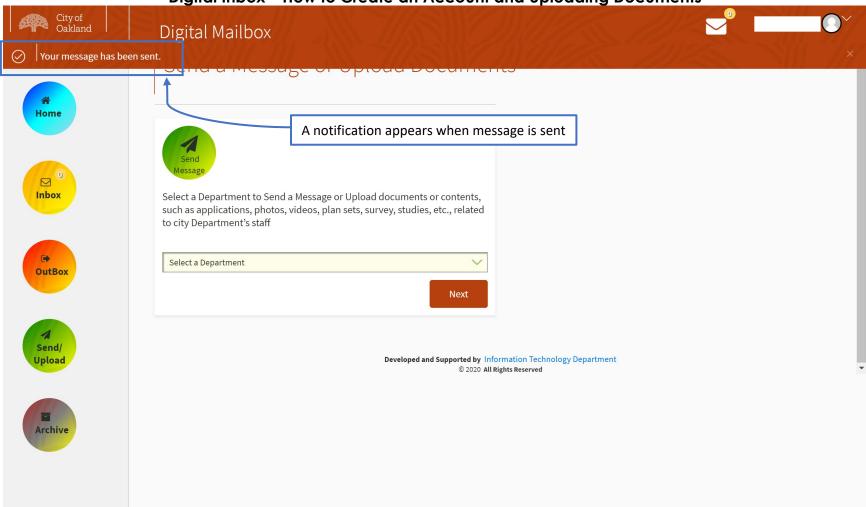

#### Digital Inbox – How to Create an Account and Uploading Documents

You can view messages you've sent by clicking on "OutBox" on your Welcome page.

**NEXT STEP:** Hold tight. A staff member will reach out if there's anything outstanding or if your application is being processed.