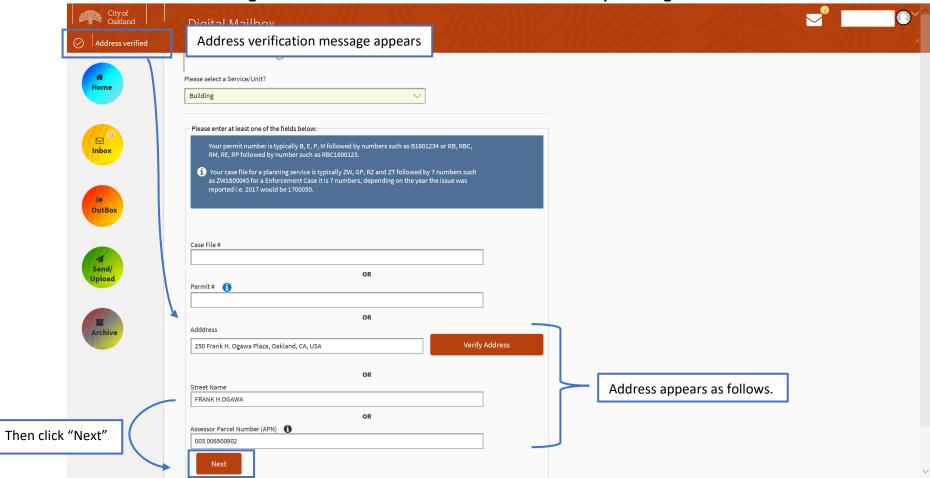

#### Digital Inbox – How to Create an Account and Uploading Documents

Complete the **New Registration**, see below: