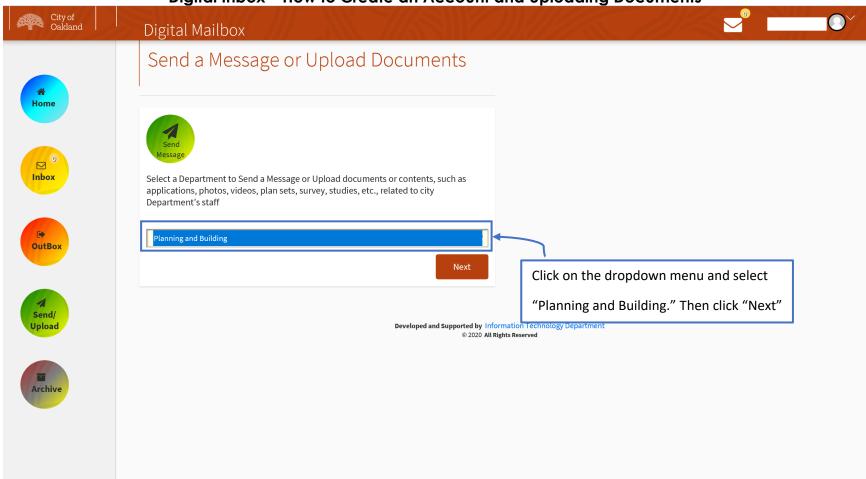

#### Digital Inbox – How to Create an Account and Uploading Documents

Complete the **New Registration**, see below: