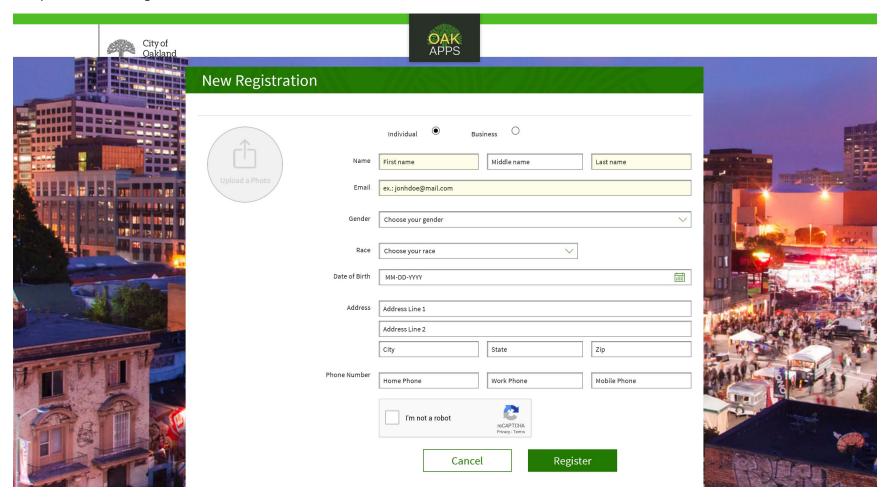

#### Digital Inbox – How to Create an Account and Uploading Documents

Complete the **New Registration**, see below: