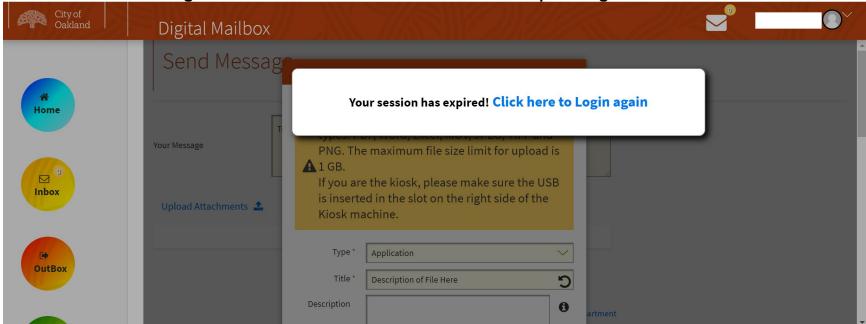

at the bottom of your screen.

Digital Inbox – How to Create an Account and Uploading Documents

**NOTE:** Sometimes you will receive the above "time out" message. Click "Click here to Login again." You may have to repeats pages 4-11 of this instruction manual.

**Tip!** Do not let your screen go idle for more than 1 minute. Otherwise this screen will appear.

Digital Inbox – How to Create an Account and Uploading Documents