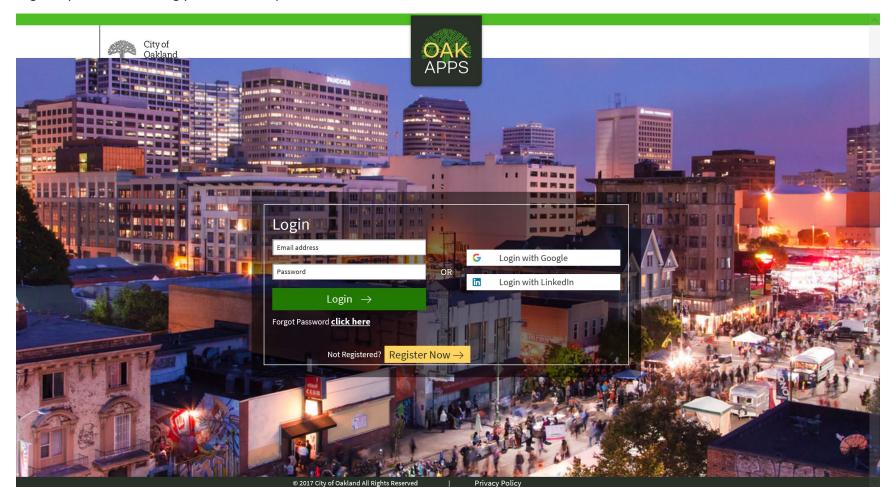

#### Digital Inbox – How to Create an Account and Uploading Documents

VERIFICATION: A verification email will be sent to you. Please verify as required.

Login to your account using your email and password.