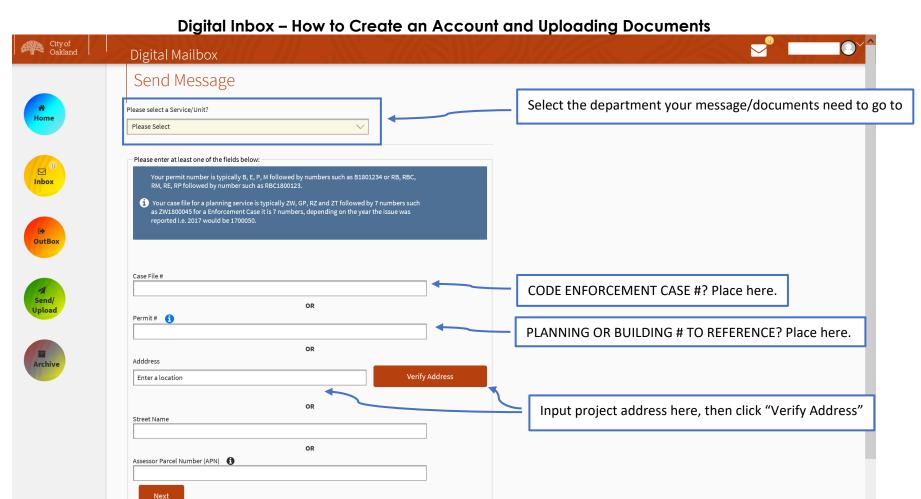

#### Digital Inbox – How to Create an Account and Uploading Documents

Complete the **New Registration**, see below: