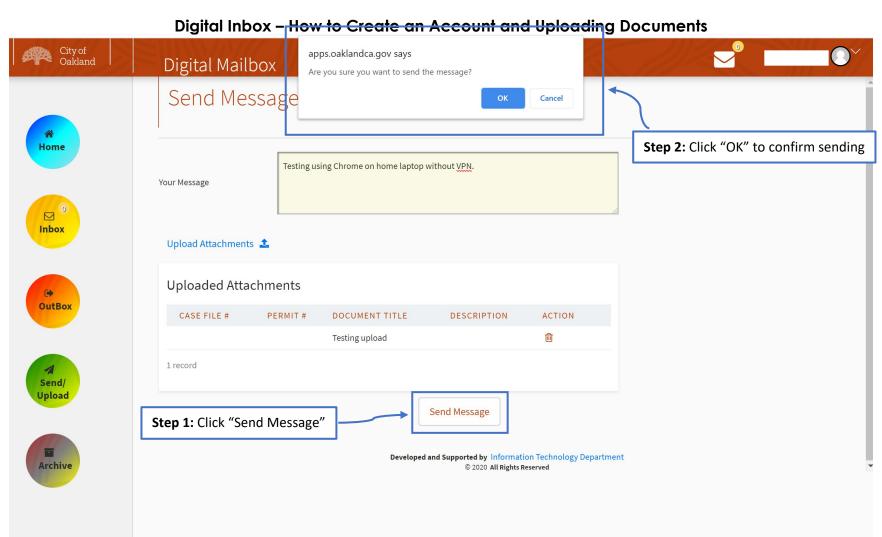

#### Digital Inbox – How to Create an Account and Uploading Documents

You can view messages you've sent by clicking on "OutBox" on your Welcome page.

**NEXT STEP:** Hold tight. A staff member will reach out if there's anything outstanding or if your application is being processed.