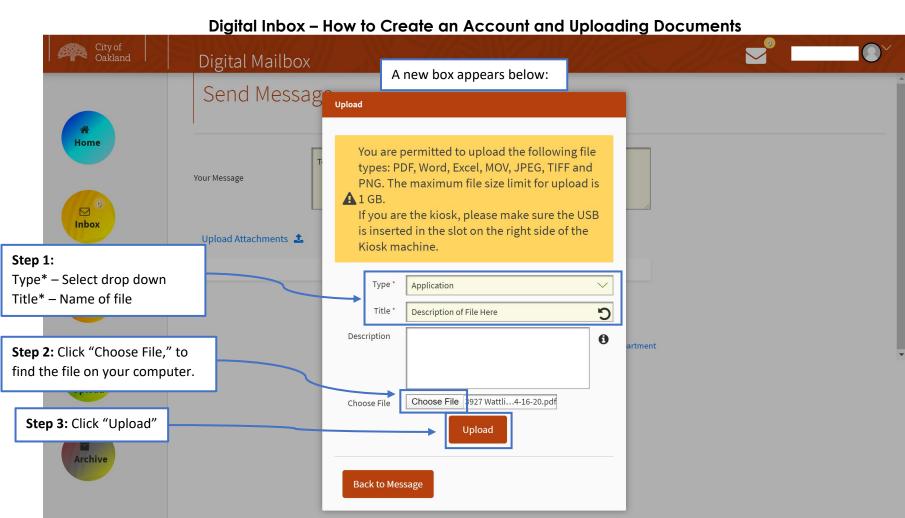

## Digital Inbox – How to Create an Account and Uploading Documents

Digital Inbox – How to Create an Account and Uploading Documents City of Oakland Digital Mailbox Send Messag Upload Home You are permitted to upload the following file types: PDF, Word, Excel, MOV, JPEG, TIFF and Your Message PNG. The maximum file size limit for upload is If you are the kiosk, please make sure the USB Inbox is inserted in the slot on the right side of the Upload Attachments 🗘 Kiosk machine. Type \* Application OutBox C Title \* Testing upload Description 0 rtment Send/ Upload Choose File 3927 Wattli...4-16-20.pdf Choose File Upload **Archive** Back to Message Uploading (72%).. Percent of upload completion will appear