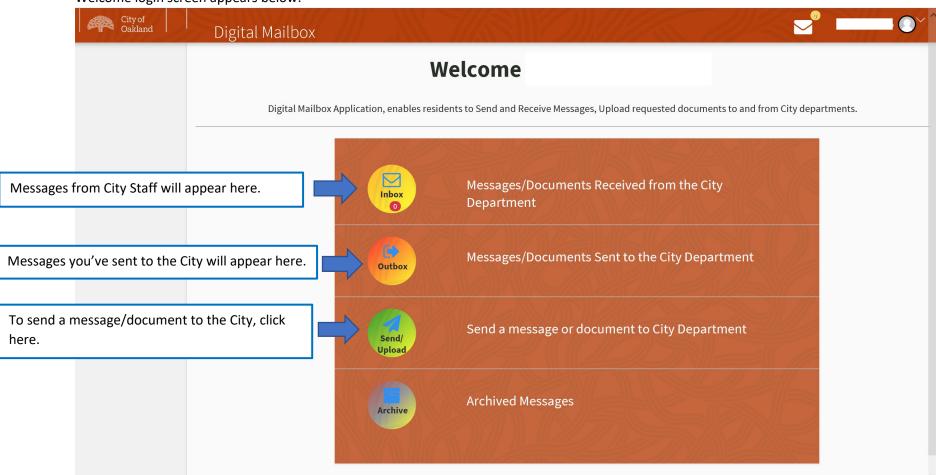

## Digital Inbox – How to Create an Account and Uploading Documents

Welcome login screen appears below:

Digital Inbox – How to Create an Account and Uploading Documents