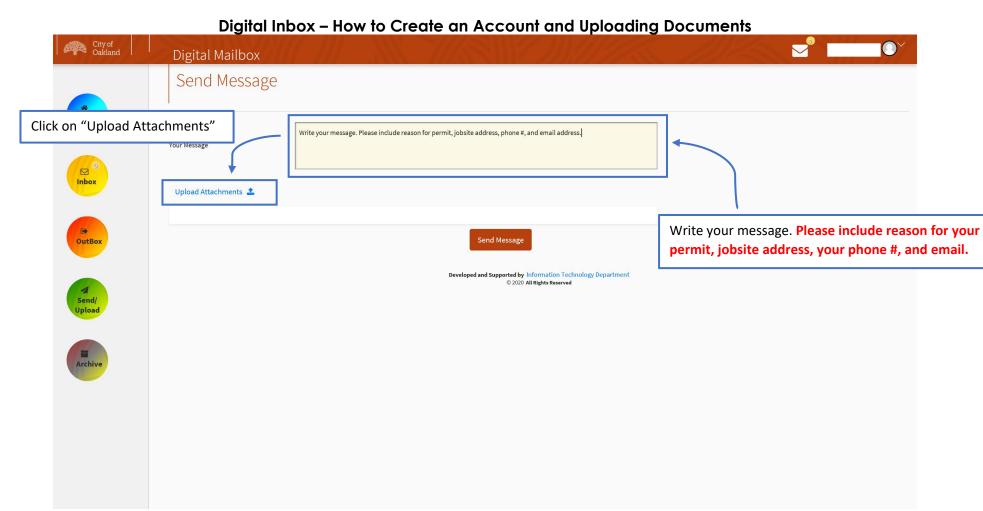

## Digital Inbox – How to Create an Account and Uploading Documents

Digital Inbox – How to Create an Account and Uploading Documents City of Oakland Digital Mailbox Send Messag Upload Home You are permitted to upload the following file types: PDF, Word, Excel, MOV, JPEG, TIFF and Your Message PNG. The maximum file size limit for upload is If you are the kiosk, please make sure the USB Inbox is inserted in the slot on the right side of the Upload Attachments 🗘 Kiosk machine. Type \* Application OutBox C Title \* Testing upload Description 0 rtment Send/ Upload Choose File 3927 Wattli...4-16-20.pdf Choose File Upload **Archive** Back to Message Uploading (72%).. Percent of upload completion will appear