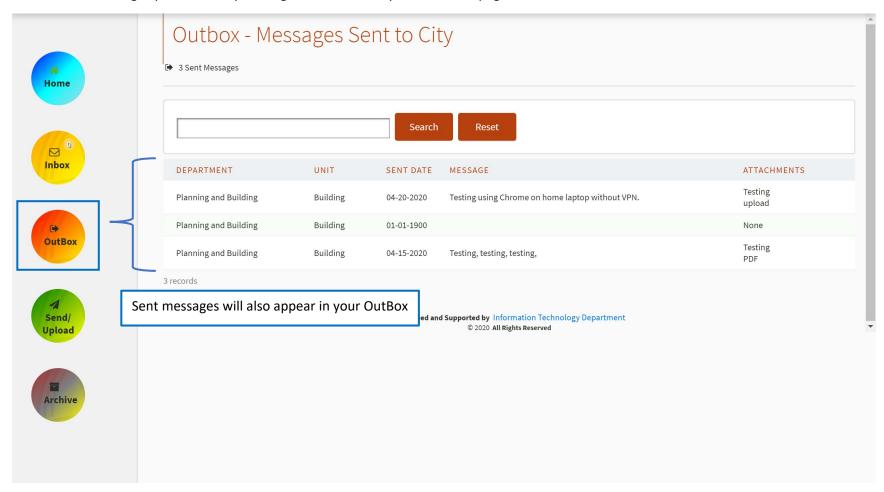

#### Digital Inbox – How to Create an Account and Uploading Documents

You can view messages you've sent by clicking on "OutBox" on your Welcome page.

**NEXT STEP:** Hold tight. A staff member will reach out if there's anything outstanding or if your application is being processed.