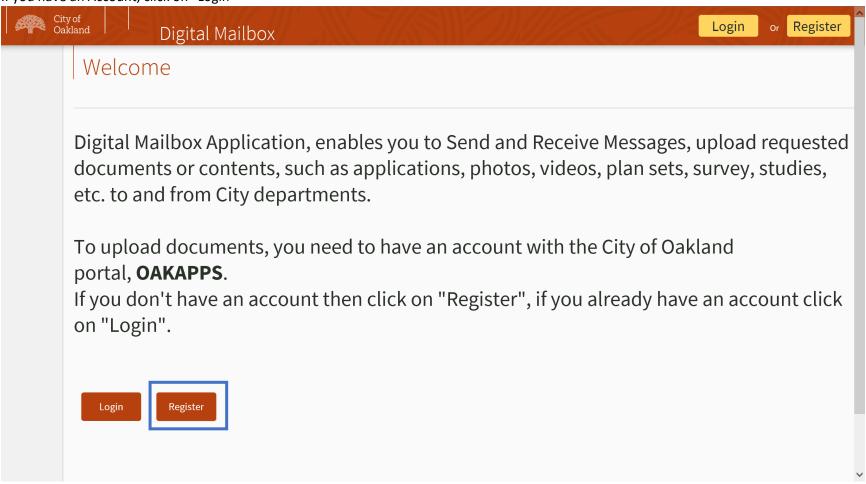

#### Digital Inbox – How to Create an Account and Uploading Documents

**CREATE ACCOUNT:** Click on "Register."

If you have an Account, click on "Login"