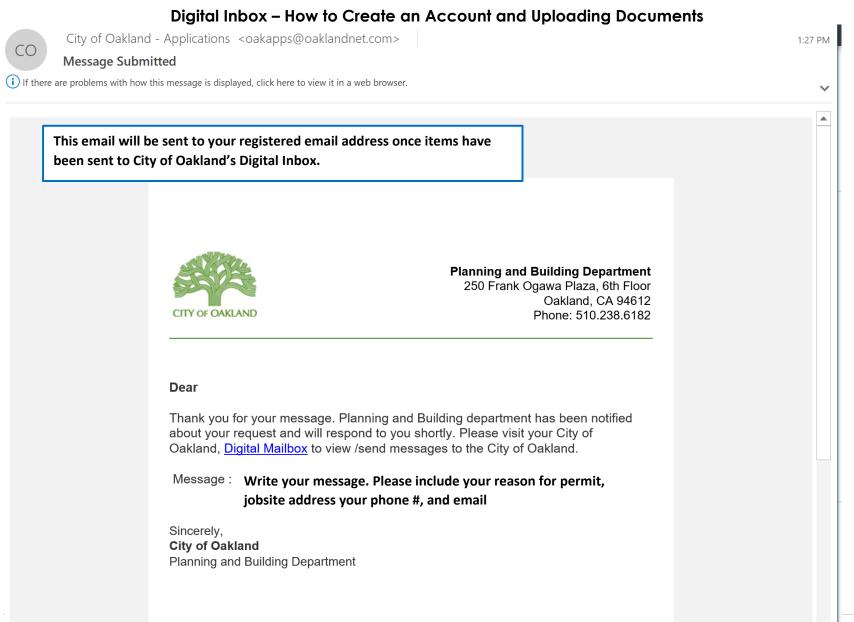

osk, please make sure the USB Inbox is inserted in the slot on the right side of the Upload Attachments 🗘 Kiosk machine. Type \* Application OutBox C Title \* Testing upload Description 0 rtment Send/ Upload Choose File 3927 Wattli...4-16-20.pdf Choose File Upload **Archive** Back to Message Uploading (72%).. Percent of upload completion will appear

at the bottom of your screen.







Digital Inbox – How to Create an Account and Uploading Documents



**NOTE:** Sometimes you will receive the above "time out" message. Click "Click here to Login again." You may have to repeats pages 4-11 of this instruction manual.

**Tip!** Do not let your screen go idle for more than 1 minute. Otherwise this screen will appear.







Digital Inbox – How to Create an Account and Uploading Documents









#### Digital Inbox – How to Create an Account and Uploading Documents

You can view messages you've sent by clicking on "OutBox" on your Welcome page.



**NEXT STEP:** Hold tight. A staff member will reach out if there's anything outstanding or if your application is being processed.

Thank you for patience and time!