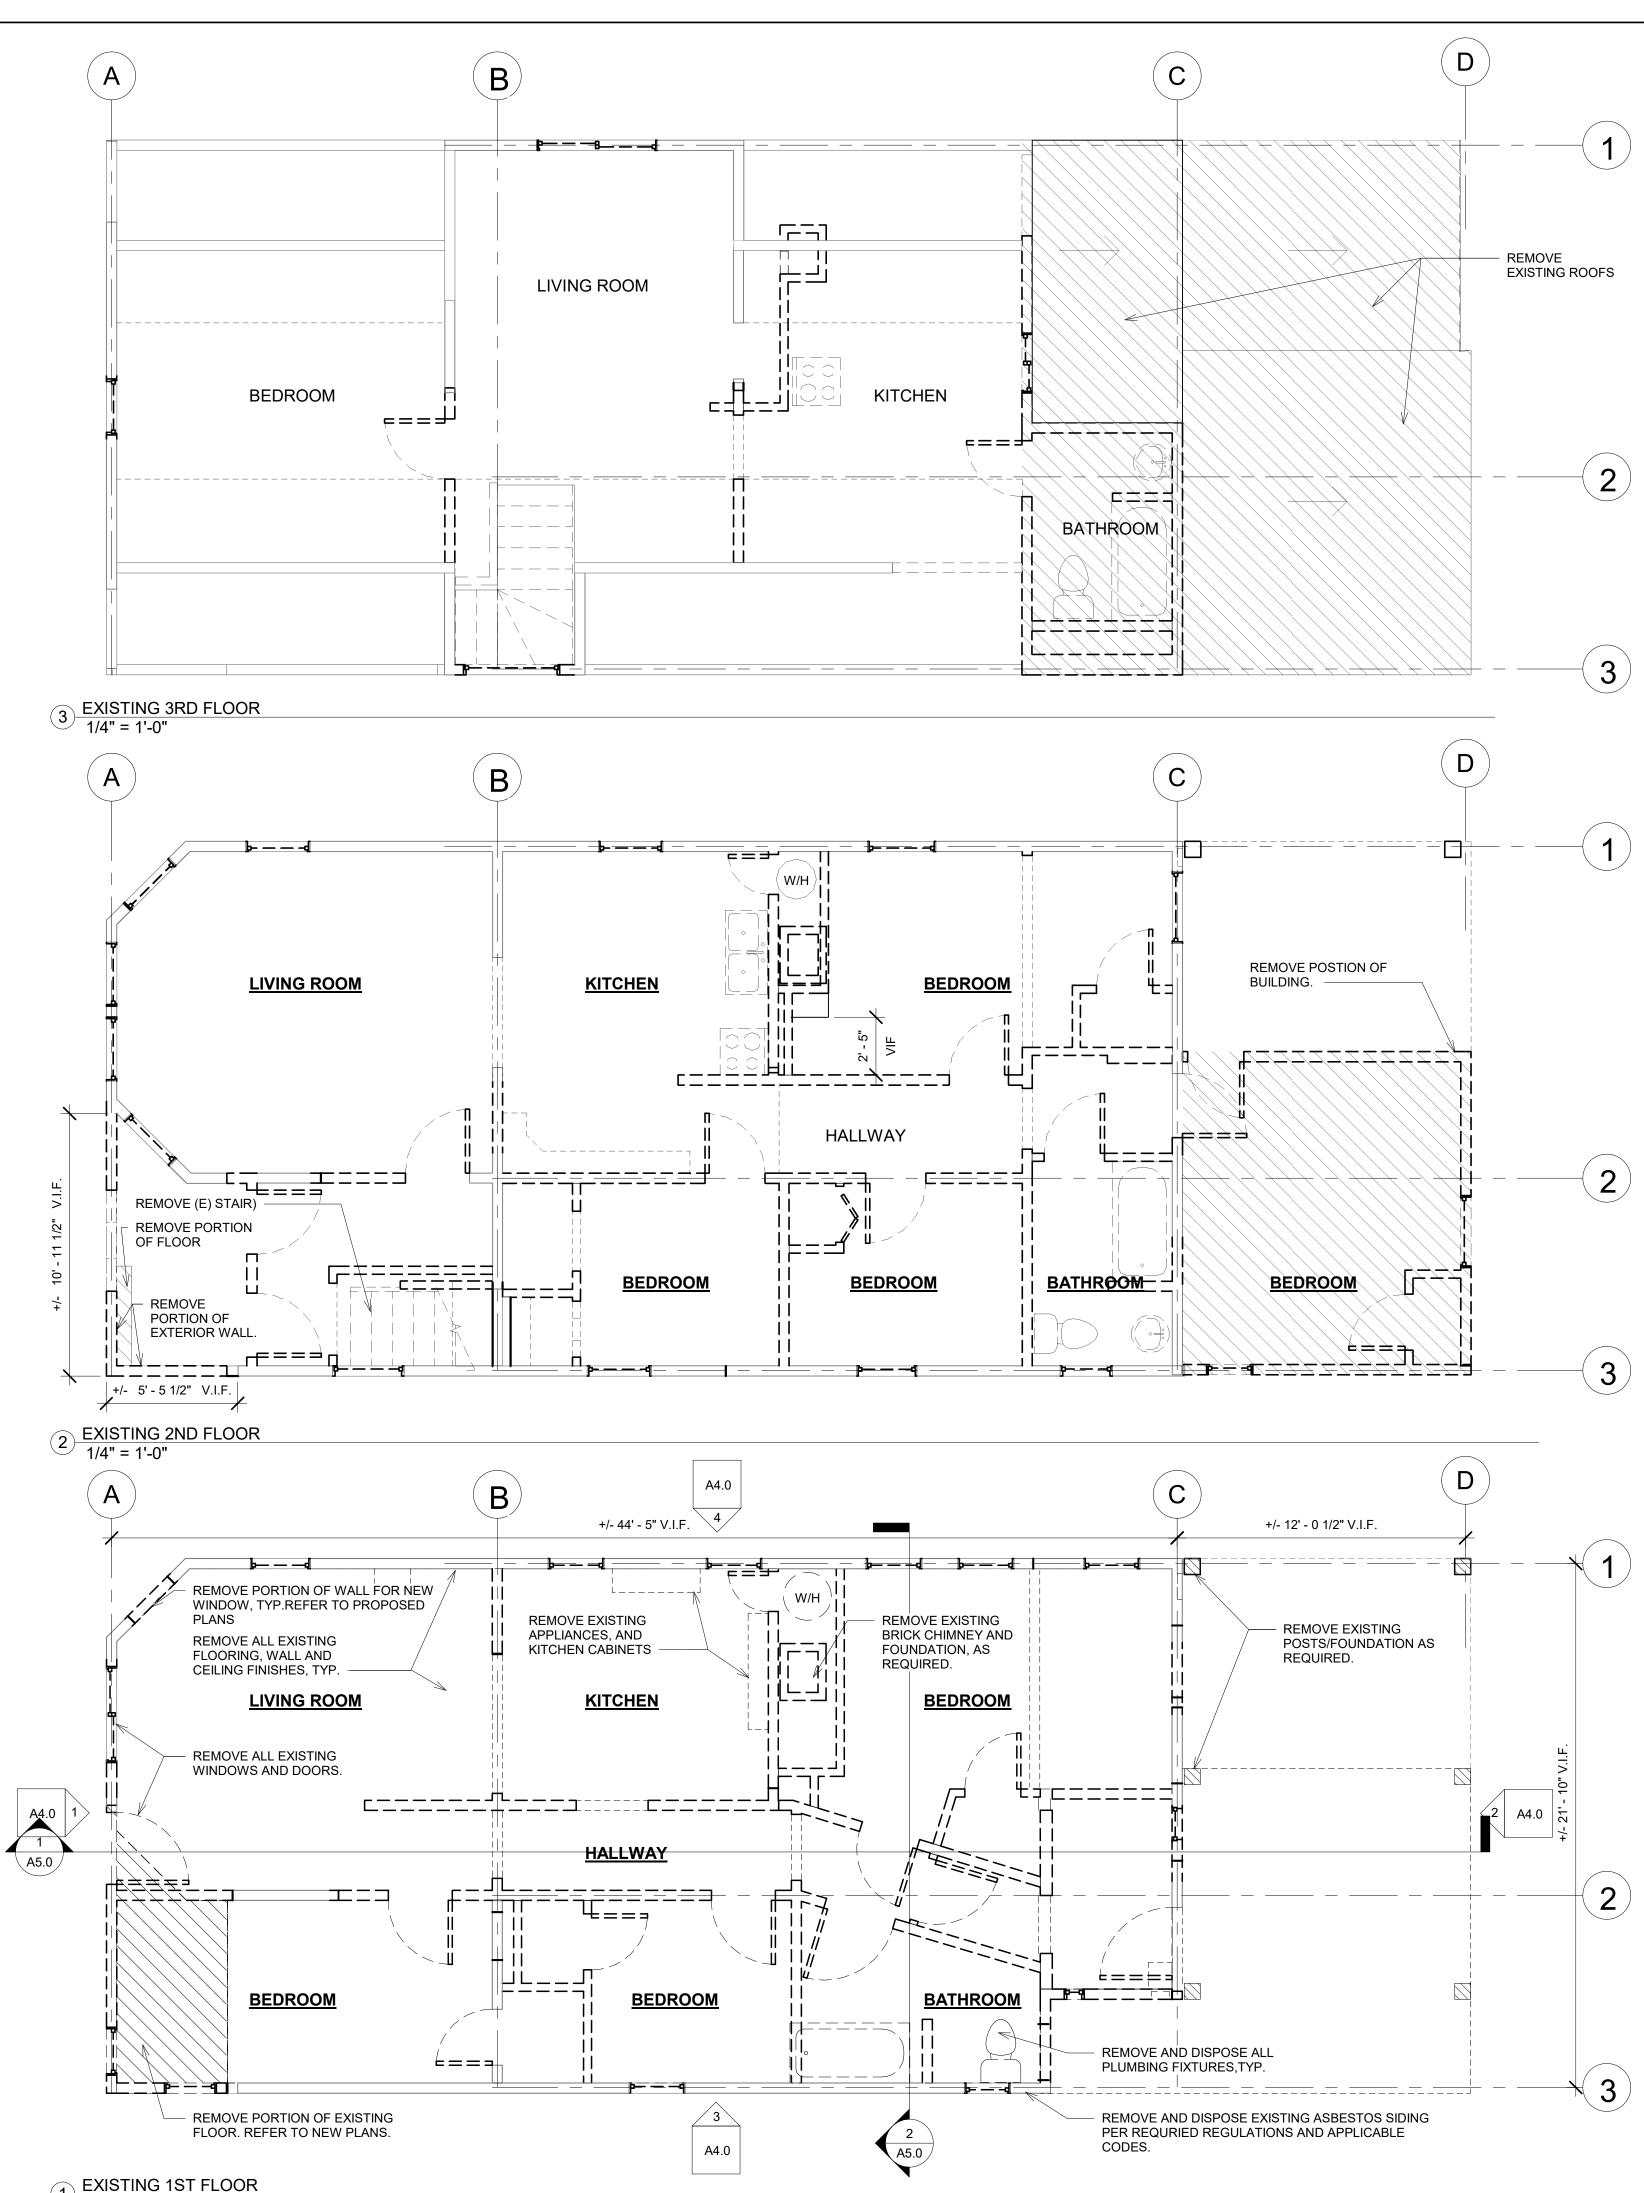

## 1) EXISTING 1ST FLOOR 1/4" = 1'-0"

| GENERAL NOTES:                                                                                                     | Issue Date Check |                                 | Checker  |
|--------------------------------------------------------------------------------------------------------------------|------------------|---------------------------------|----------|
| 1. ASBESTOS REMOVAL. PER CALIFORNIA TITLE 8 REGULATIONS                                                            |                  |                                 |          |
| CERTIFICATION IS REQUIRED FOR CONSULTANTS AND<br>TECHNICIANS CONDUCTING ASBESTOS SAMPLING OR PLANNING              |                  |                                 |          |
| AND OVERSEEING ASBESTOS REMOVAL FROM PROJECTS WITH 100<br>SQUARE FEET OR MORE OF SURFACE AREA OF ASBESTOS-         |                  |                                 |          |
| <ol> <li>CONTAINING CONSTRUCTION MATERIALS.</li> <li>LEAD IS NOTED THROUGHOUT BUILDING. FOLLOW REQUIRED</li> </ol> |                  |                                 |          |
| CONTAINMENT, REMOVEAL, AND DISPOSAL REGULATIONS.                                                                   |                  |                                 |          |
|                                                                                                                    |                  |                                 |          |
|                                                                                                                    |                  |                                 |          |
|                                                                                                                    |                  |                                 |          |
|                                                                                                                    |                  |                                 |          |
|                                                                                                                    |                  |                                 |          |
|                                                                                                                    |                  |                                 |          |
|                                                                                                                    |                  |                                 |          |
|                                                                                                                    |                  |                                 |          |
|                                                                                                                    |                  |                                 |          |
| GREEN BUILDING FEATURES RELATED TO SITE AND                                                                        | -                |                                 |          |
| FOUNDATION:                                                                                                        |                  | H                               |          |
|                                                                                                                    |                  | TREET                           |          |
|                                                                                                                    |                  | L A                             | r        |
|                                                                                                                    |                  | b c                             | 5        |
|                                                                                                                    |                  | ΞC                              | ב        |
|                                                                                                                    |                  | 1214 30TH                       |          |
|                                                                                                                    | ame              | (1)<br>(1)                      | , í      |
|                                                                                                                    | Project Name     | 212                             | 2        |
|                                                                                                                    | Proj             | $\tilde{\leftarrow}$            | <b>)</b> |
|                                                                                                                    |                  |                                 |          |
|                                                                                                                    |                  |                                 |          |
|                                                                                                                    |                  |                                 |          |
|                                                                                                                    |                  |                                 |          |
|                                                                                                                    |                  |                                 |          |
|                                                                                                                    |                  |                                 |          |
|                                                                                                                    |                  |                                 |          |
|                                                                                                                    |                  |                                 |          |
|                                                                                                                    |                  |                                 |          |
|                                                                                                                    |                  |                                 |          |
|                                                                                                                    |                  |                                 |          |
|                                                                                                                    |                  |                                 |          |
|                                                                                                                    |                  |                                 |          |
|                                                                                                                    |                  | S                               |          |
|                                                                                                                    |                  | $\leq$                          |          |
|                                                                                                                    |                  |                                 |          |
|                                                                                                                    |                  | ₽_                              |          |
|                                                                                                                    |                  | Ř                               |          |
|                                                                                                                    |                  | Q                               |          |
|                                                                                                                    |                  |                                 |          |
|                                                                                                                    |                  | Ē                               |          |
|                                                                                                                    |                  | Ζ                               |          |
|                                                                                                                    |                  | <u>O</u>                        |          |
|                                                                                                                    |                  | E                               |          |
|                                                                                                                    |                  |                                 |          |
|                                                                                                                    |                  | 10                              |          |
|                                                                                                                    |                  | 2                               |          |
|                                                                                                                    |                  | DE                              |          |
|                                                                                                                    |                  | 1/5                             |          |
|                                                                                                                    |                  | ž                               |          |
|                                                                                                                    |                  | EXISTING/DEMOLITION FLOOR PLANS |          |
|                                                                                                                    |                  | <u>.</u>                        |          |
|                                                                                                                    |                  | X                               |          |
|                                                                                                                    |                  | ш                               |          |
|                                                                                                                    |                  |                                 |          |
|                                                                                                                    |                  |                                 |          |
|                                                                                                                    |                  |                                 |          |
|                                                                                                                    |                  |                                 |          |
|                                                                                                                    | Issue Da         | te                              |          |
|                                                                                                                    | SCALE            | SCALE: 1/4" = 1'-0"             |          |
|                                                                                                                    |                  | ייי – י-U                       |          |
|                                                                                                                    | Author           |                                 |          |
| LEGENDS:                                                                                                           |                  |                                 |          |
| (E) TO REMAIN                                                                                                      | 1                |                                 |          |
|                                                                                                                    | Λ                | 1 1                             |          |
|                                                                                                                    | A                | 1.1                             |          |
|                                                                                                                    |                  | - •                             |          |
|                                                                                                                    | ch               | neet no.                        |          |
|                                                                                                                    | 5                |                                 | 1        |