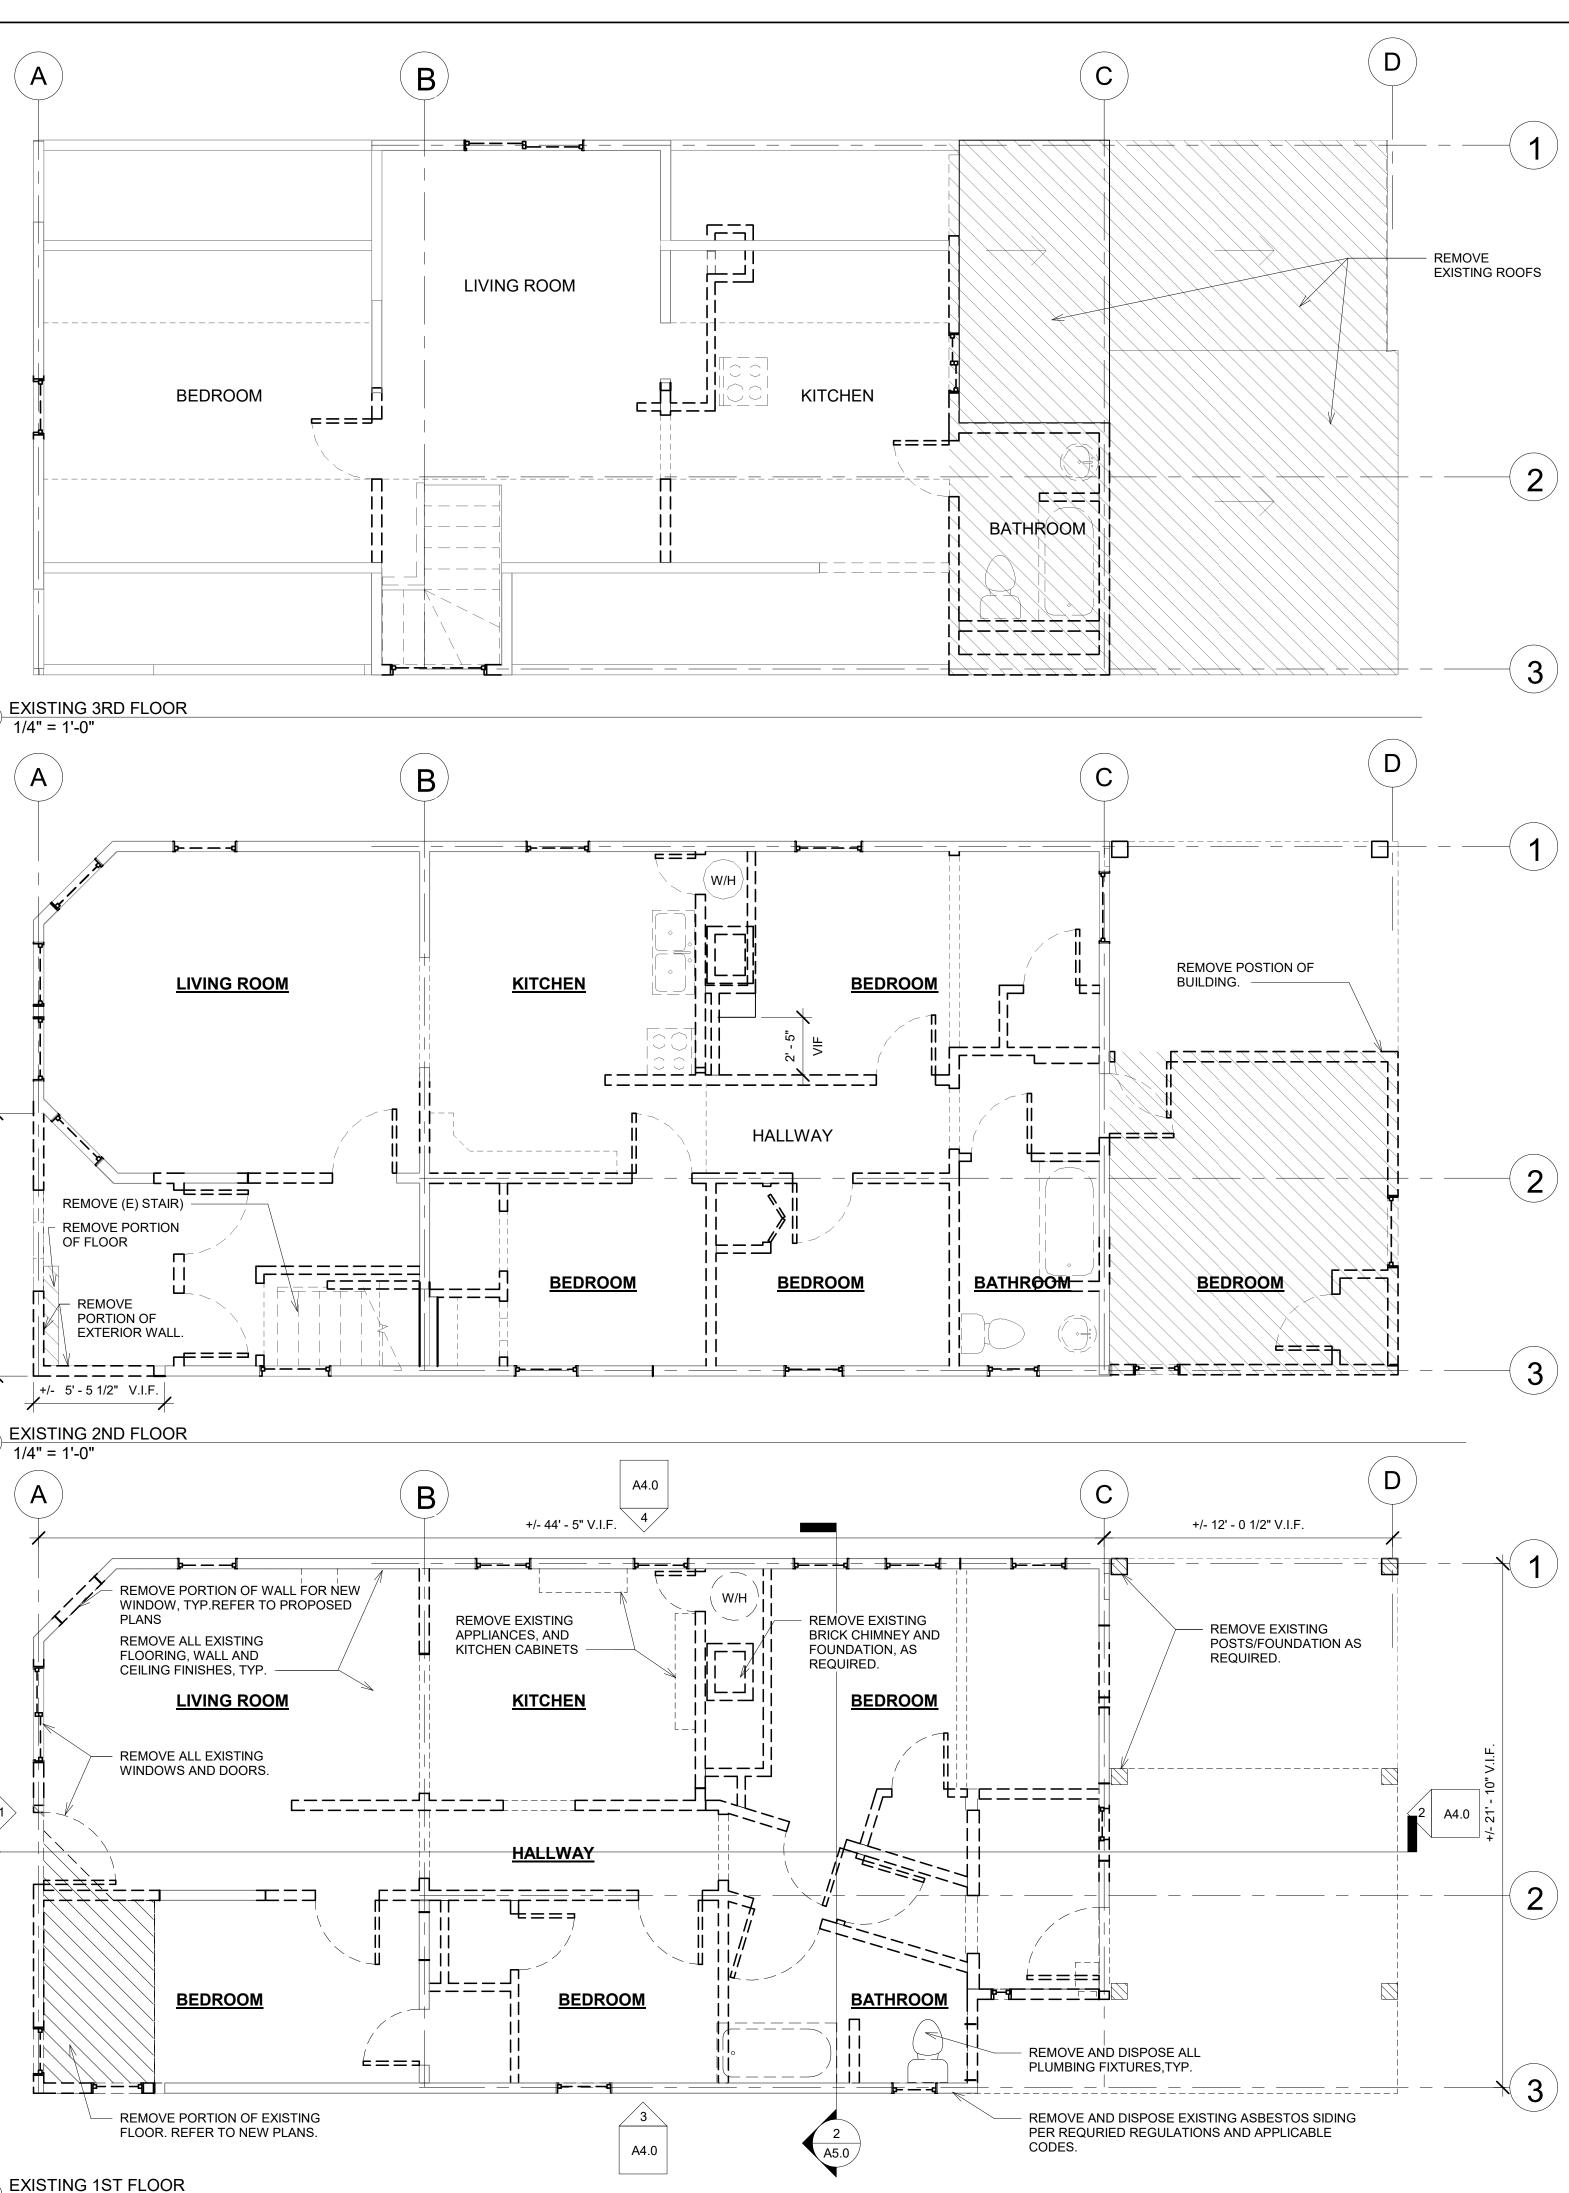

## 1) EXISTING 1ST FLOOR 1/4" = 1'-0"

| GENERAL NOTES:                                                                                                     | Issue Date Check |                                 | Checker  |
|--------------------------------------------------------------------------------------------------------------------|------------------|---------------------------------|----------|
| 1. ASBESTOS REMOVAL. PER CALIFORNIA TITLE 8 REGULATIONS                                                            |                  |                                 |          |
| CERTIFICATION IS REQUIRED FOR CONSULTANTS AND<br>TECHNICIANS CONDUCTING ASBESTOS SAMPLING OR PLANNING              |                  |                                 |          |
| AND OVERSEEING ASBESTOS REMOVAL FROM PROJECTS WITH 100<br>SQUARE FEET OR MORE OF SURFACE AREA OF ASBESTOS-         |                  |                                 |          |
| <ol> <li>CONTAINING CONSTRUCTION MATERIALS.</li> <li>LEAD IS NOTED THROUGHOUT BUILDING. FOLLOW REQUIRED</li> </ol> |                  |                                 |          |
| CONTAINMENT, REMOVEAL, AND DISPOSAL REGULATIONS.                                                                   |                  |                                 |          |
|                                                                                                                    |                  |                                 |          |
|                                                                                                                    |                  |                                 |          |
|                                                                                                                    |                  |                                 |          |
|                                                                                                                    |                  |                                 |          |
|                                                                                                                    |                  |                                 |          |
|                                                                                                                    |                  |                                 |          |
|                                                                                                                    |                  |                                 |          |
|                                                                                                                    |                  |                                 |          |
|                                                                                                                    |                  |                                 |          |
| GREEN BUILDING FEATURES RELATED TO SITE AND                                                                        | -                |                                 |          |
| FOUNDATION:                                                                                                        |                  | H                               |          |
|                                                                                                                    |                  | TREET                           |          |
|                                                                                                                    |                  | L A                             | r        |
|                                                                                                                    |                  | b c                             | 5        |
|                                                                                                                    |                  | ΞC                              | ב        |
|                                                                                                                    |                  | 1214 30TH                       |          |
|                                                                                                                    | ame              | (1)<br>(1)                      | , í      |
|                                                                                                                    | Project Name     | 212                             | 2        |
|                                                                                                                    | Proj             | $\tilde{\leftarrow}$            | <b>)</b> |
|                                                                                                                    |                  |                                 |          |
|                                                                                                                    |                  |                                 |          |
|                                                                                                                    |                  |                                 |          |
|                                                                                                                    |                  |                                 |          |
|                                                                                                                    |                  |                                 |          |
|                                                                                                                    |                  |                                 |          |
|                                                                                                                    |                  |                                 |          |
|                                                                                                                    |                  |                                 |          |
|                                                                                                                    |                  |                                 |          |
|                                                                                                                    |                  |                                 |          |
|                                                                                                                    |                  |                                 |          |
|                                                                                                                    |                  |                                 |          |
|                                                                                                                    |                  |                                 |          |
|                                                                                                                    |                  | S                               |          |
|                                                                                                                    |                  | $\leq$                          |          |
|                                                                                                                    |                  |                                 |          |
|                                                                                                                    |                  | ₽_                              |          |
|                                                                                                                    |                  | Ř                               |          |
|                                                                                                                    |                  | Q                               |          |
|                                                                                                                    |                  |                                 |          |
|                                                                                                                    |                  | Ē                               |          |
|                                                                                                                    |                  | Ζ                               |          |
|                                                                                                                    |                  | <u>O</u>                        |          |
|                                                                                                                    |                  | E                               |          |
|                                                                                                                    |                  |                                 |          |
|                                                                                                                    |                  | 10                              |          |
|                                                                                                                    |                  | 2                               |          |
|                                                                                                                    |                  | DE                              |          |
|                                                                                                                    |                  | 1/5                             |          |
|                                                                                                                    |                  | ž                               |          |
|                                                                                                                    |                  | EXISTING/DEMOLITION FLOOR PLANS |          |
|                                                                                                                    |                  | <u>.</u>                        |          |
|                                                                                                                    |                  | X                               |          |
|                                                                                                                    |                  | ш                               |          |
|                                                                                                                    |                  |                                 |          |
|                                                                                                                    |                  |                                 |          |
|                                                                                                                    |                  |                                 |          |
|                                                                                                                    |                  |                                 |          |
|                                                                                                                    | Issue Da         | te                              |          |
|                                                                                                                    | SCALE            | SCALE: 1/4" = 1'-0"             |          |
|                                                                                                                    |                  | ייי – י-U                       |          |
|                                                                                                                    | Author           |                                 |          |
| LEGENDS:                                                                                                           |                  |                                 |          |
| (E) TO REMAIN                                                                                                      | 1                |                                 |          |
|                                                                                                                    | Λ                | 1 1                             |          |
|                                                                                                                    | A                | 1.1                             |          |
|                                                                                                                    |                  | - •                             |          |
|                                                                                                                    | ch               | neet no.                        |          |
|                                                                                                                    | 5                |                                 | 1        |