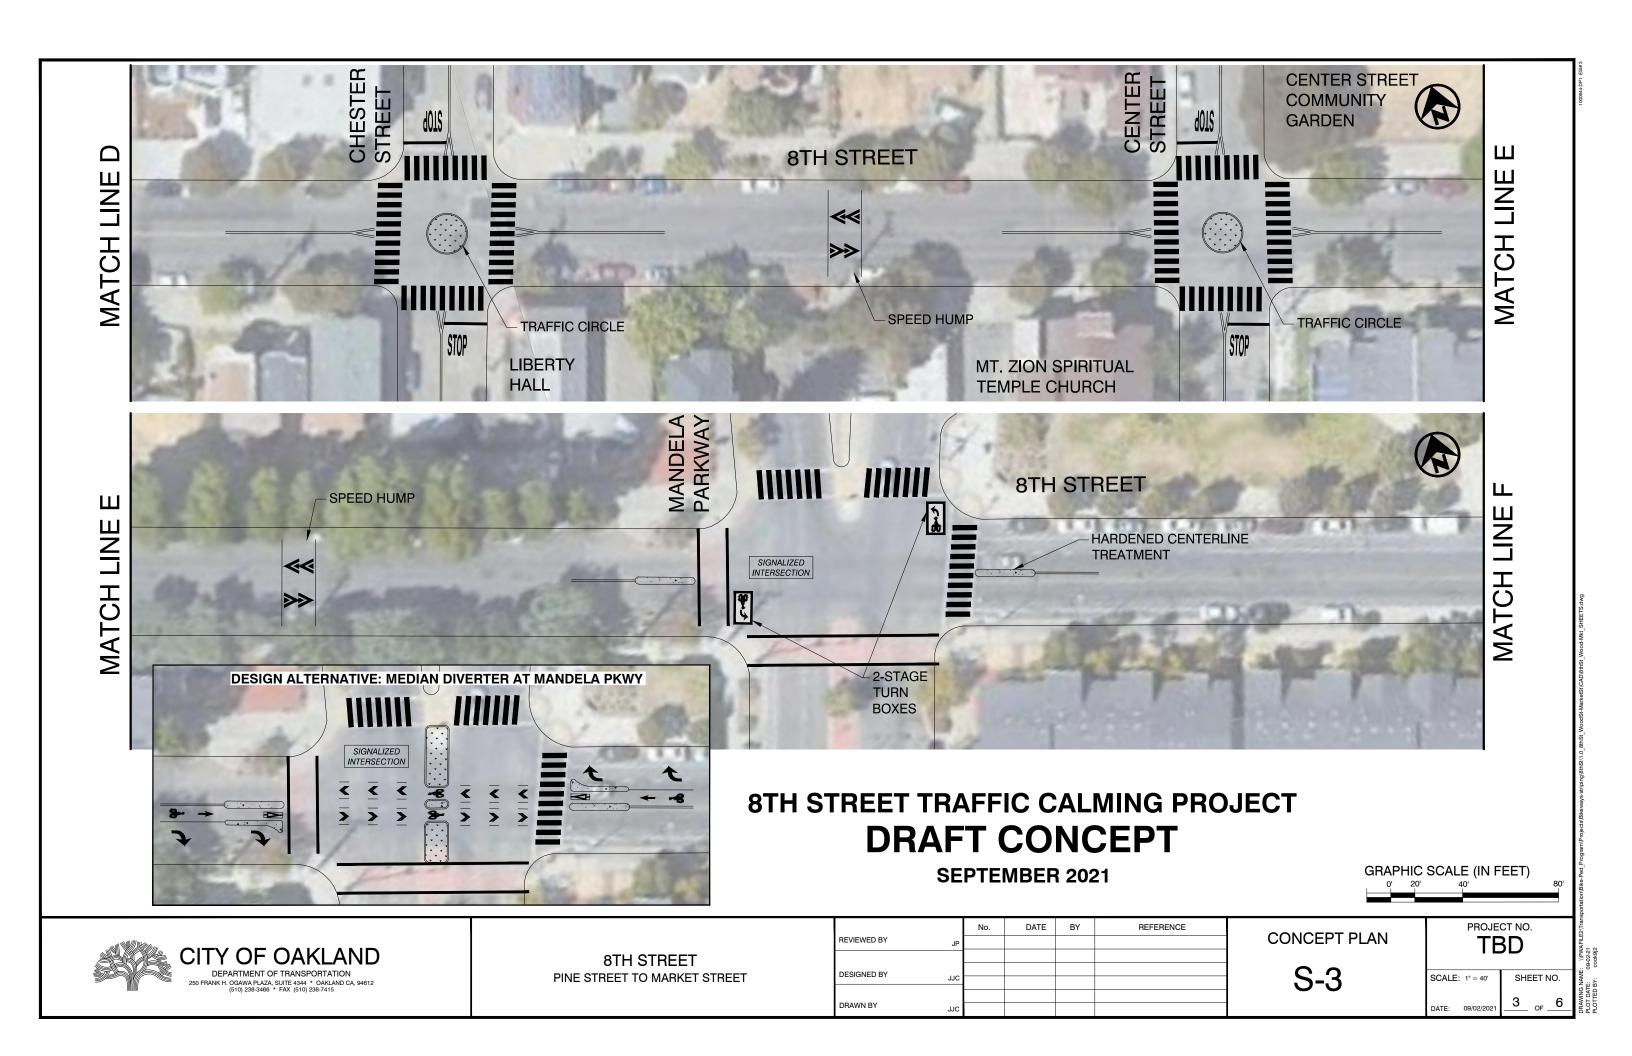

----------------------------------------|----------------------------------------------------|
| GRAPHIC SCALE (IN FEET)                                                  | lsportation(Bike-Ped_Program(Projects(Bikeways-str |
| CONCEPT PLAN PROJECT NO.   S-1 SCALE: 1* = 40'   DATE: 09/02/2021   1 OF | L L L L L L L L L L L L L L L L L L L              |



|                | No. | DATE | BY | REFERENCE |
|----------------|-----|------|----|-----------|
| REVIEWED BY JP |     |      |    |           |
|                |     |      |    |           |
| DESIGNED BY    |     |      |    |           |
| JJC            |     |      |    |           |
|                |     |      |    |           |
| DRAWN BY JJC   |     |      |    |           |
|                |     |      |    |           |





|   | CITY OF OAKL                                                                       |
|---|------------------------------------------------------------------------------------|
|   | DEPARTMENT OF TRANSPORTA                                                           |
| 2 | 250 FRANK H. OGAWA PLAZA, SUITE 4344 * OAKL<br>(510) 238-3466 * FAX (510) 238-7415 |

|                 | No. | DATE | BY | REFERENCE |
|-----------------|-----|------|----|-----------|
| REVIEWED BY JP  |     |      |    |           |
|                 |     |      |    |           |
| DESIGNED BY JJC |     |      |    |           |
| 330             |     |      |    |           |
|                 |     |      |    |           |
| DRAWN BY JJC    |     |      |    |           |



| OTTSTALLI             |