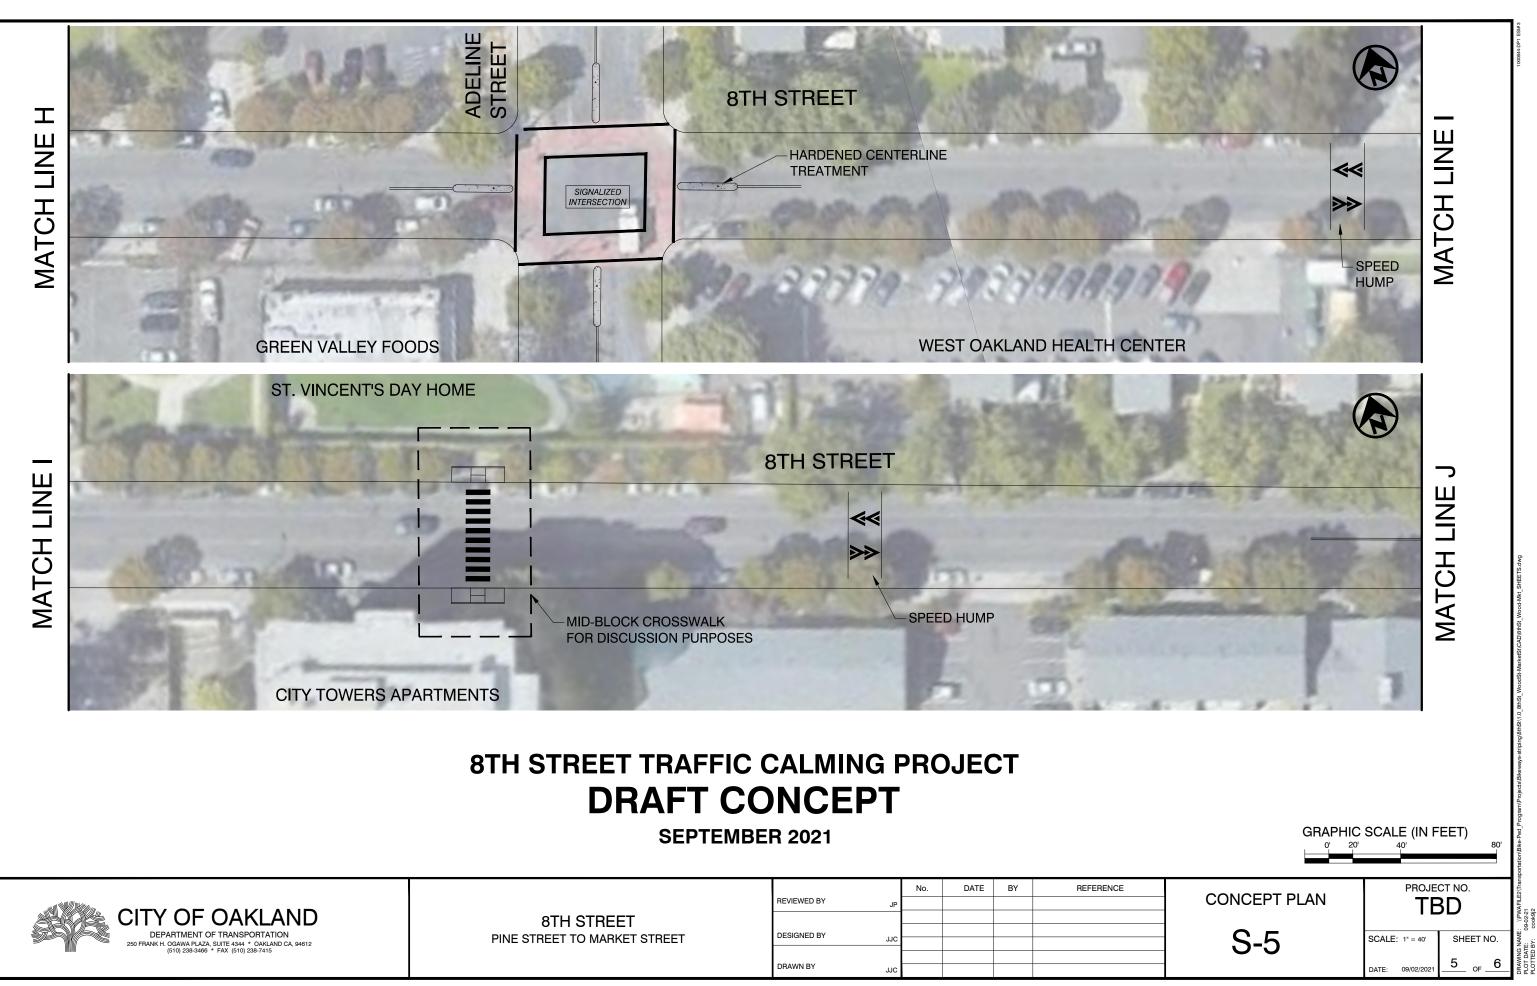

| <image/>                                                                 |                                                    |
|--------------------------------------------------------------------------|----------------------------------------------------|
| GRAPHIC SCALE (IN FEET)                                                  | lsportation(Bike-Ped_Program(Projects(Bikeways-str |
| CONCEPT PLAN PROJECT NO.   S-1 SCALE: 1* = 40'   DATE: 09/02/2021   1 OF | L L L L L L L L L L L L L L L L L L L              |