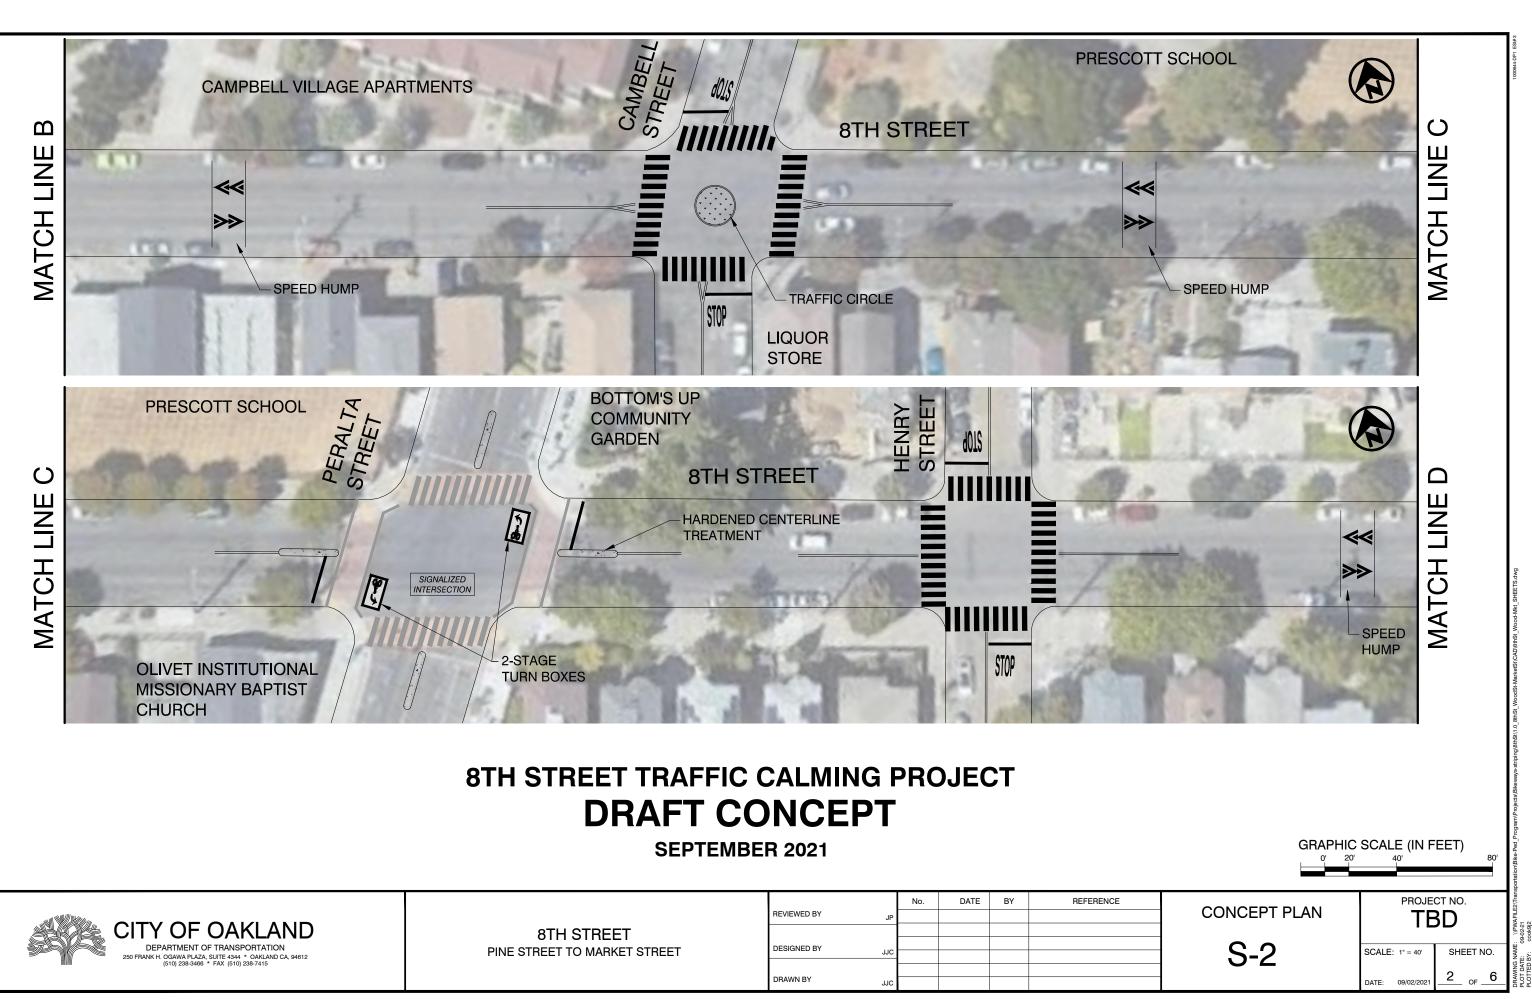

| <image/>                                                                 |                                                    |
|--------------------------------------------------------------------------|----------------------------------------------------|
| GRAPHIC SCALE (IN FEET)                                                  | lsportation(Bike-Ped_Program(Projects(Bikeways-str |
| CONCEPT PLAN PROJECT NO.   S-1 SCALE: 1* = 40'   DATE: 09/02/2021   1 OF | L L L L L L L L L L L L L L L L L L L              |



|                | No. | DATE | BY | REFERENCE |
|----------------|-----|------|----|-----------|
| REVIEWED BY JP |     |      |    |           |
|                |     |      |    |           |
| DESIGNED BY    |     |      |    |           |
| JJC            |     |      |    |           |
|                |     |      |    |           |
| DRAWN BY JJC   |     |      |    |           |
|                |     |      |    |           |





|   | CITY OF OAKL                                                                       |
|---|------------------------------------------------------------------------------------|
|   | DEPARTMENT OF TRANSPORTA                                                           |
| 2 | 250 FRANK H. OGAWA PLAZA, SUITE 4344 * OAKL<br>(510) 238-3466 * FAX (510)