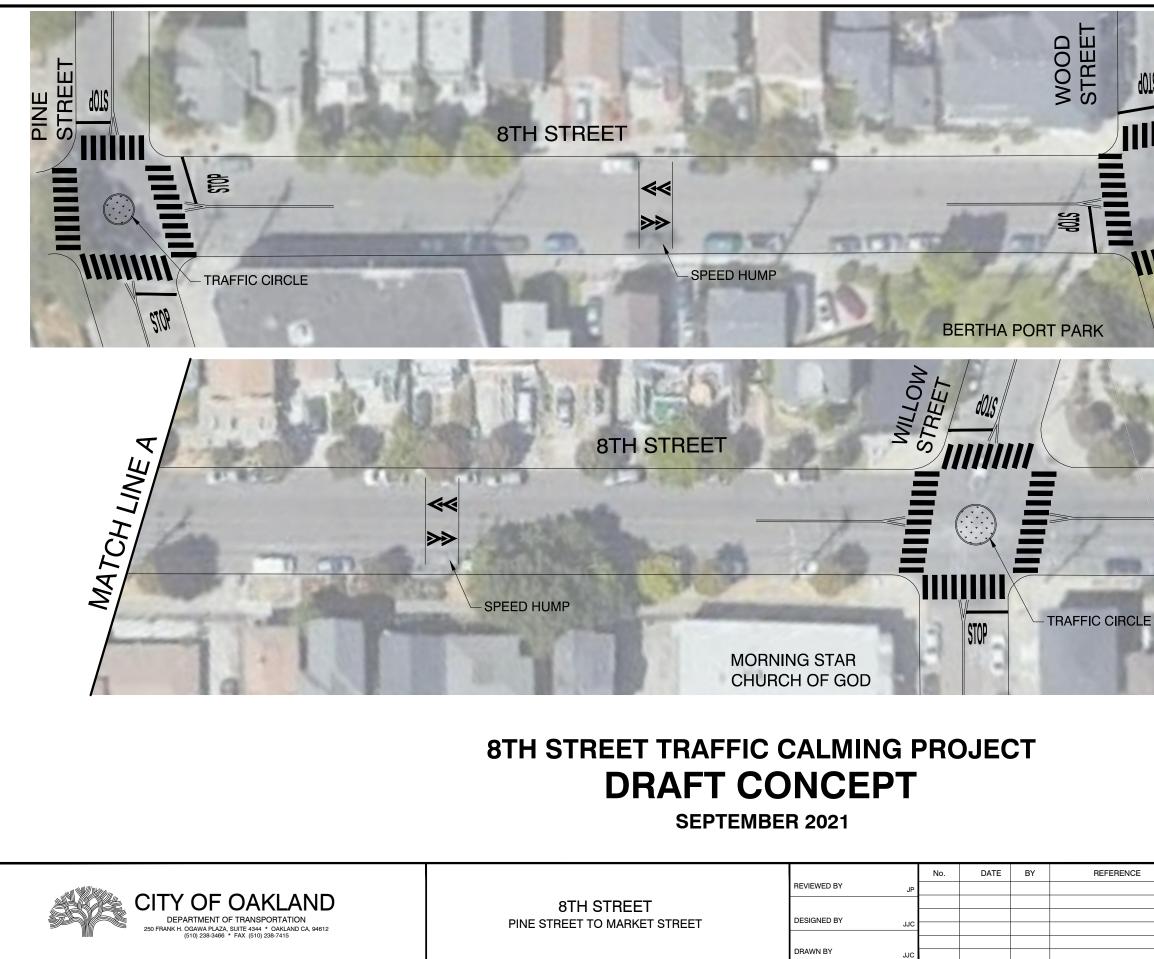

| <image/>                                                                 |                                                    |
|--------------------------------------------------------------------------|----------------------------------------------------|
| GRAPHIC SCALE (IN FEET)                                                  | lsportation(Bike-Ped_Program(Projects(Bikeways-str |
| CONCEPT PLAN PROJECT NO.   S-1 SCALE: 1* = 40'   DATE: 09/02/2021   1 OF | L L L L L L L L L L L L L L L L L L L              |



|                | No. | DATE | BY | REFERENCE |
|----------------|-----|------|----|-----------|
| REVIEWED BY JP |     |      |    |           |
|                |     |      |    |           |
| DESIGNED BY    |     |      |    |           |
| JJC            |     |