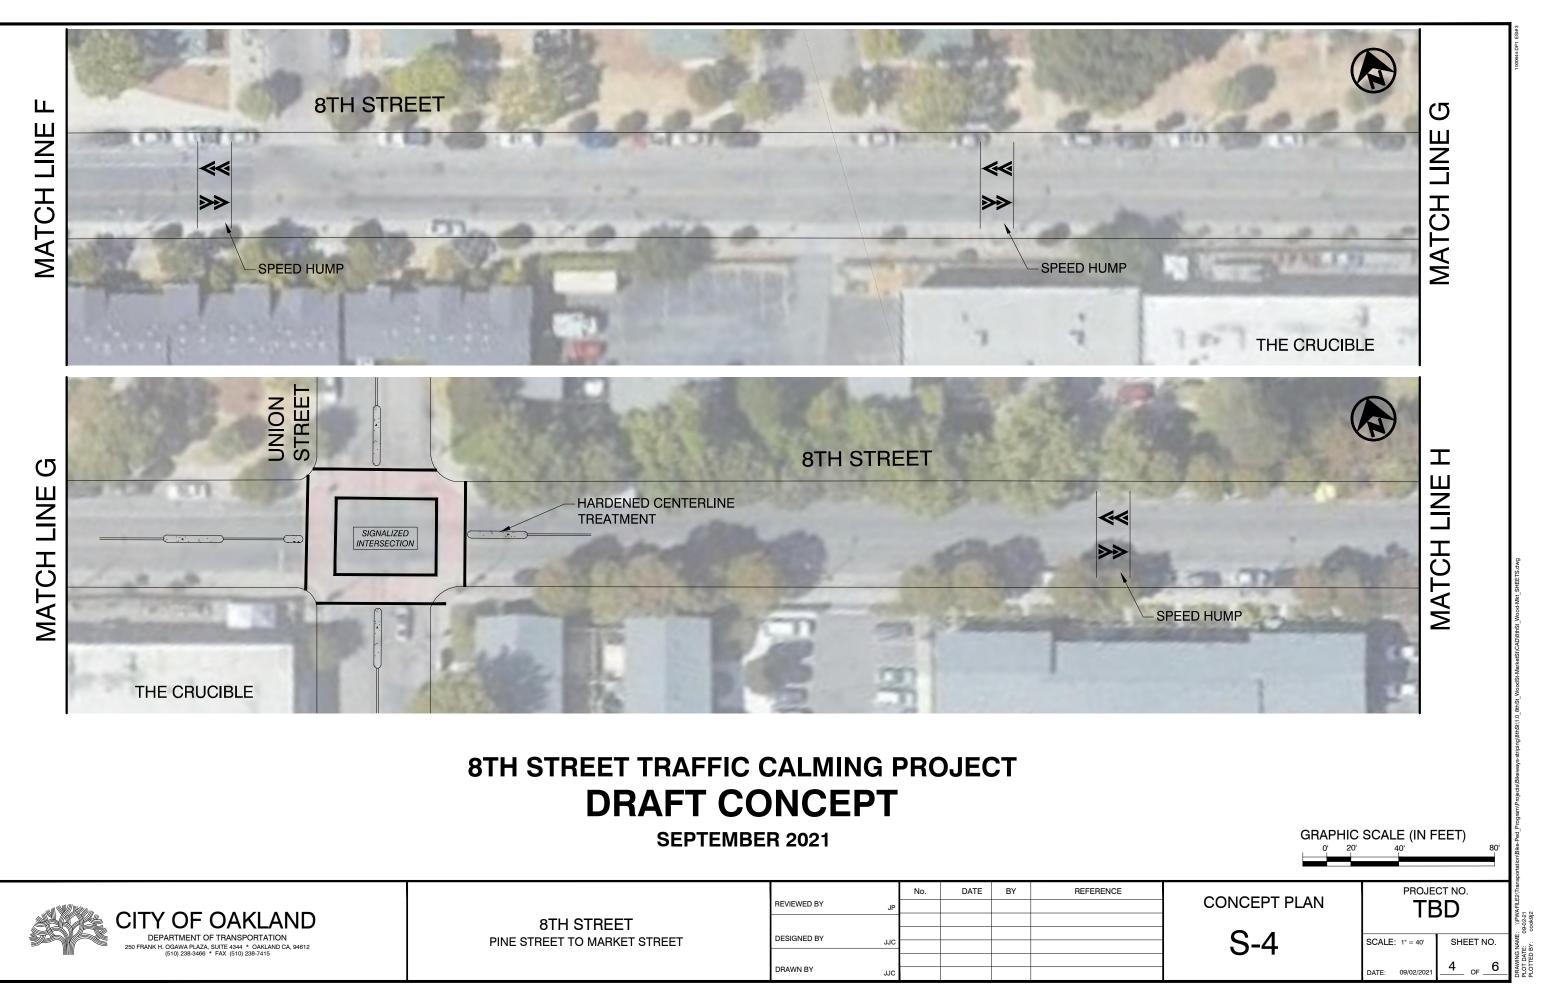

--------------------------------------|----------------------------------------------------|
| GRAPHIC SCALE (IN FEET)                                                  | lsportation(Bike-Ped_Program(Projects(Bikeways-str |
| CONCEPT PLAN PROJECT NO.   S-1 SCALE: 1* = 40'   DATE: 09/02/2021   1 OF | L L L L L L L L L L L L L L L L L L L              |



|                | No. | DATE | BY | REFERENCE |
|----------------|-----|------|----|-----------|
| REVIEWED BY JP |     |      |    |           |
|                |     |      |    |           |
| DESIGNED BY    |     |      |    |           |
| JJC            |     |      |    |           |
|                |     |      |    |           |
| DRAWN BY JJC   |     |      |    |           |
|                |     |      |    |           |





|   | CITY OF OAKL                                                                       |
|---|------------------------------------------------------------------------------------|
|   | DEPARTMENT OF TRANSPORTA                                                           |
| 2 | 250 FRANK H. OGAWA PLAZA, SUITE 4344 * OAKL<br>(510) 238-3466 * FAX (510) 238-7415 |

|                 | No. | DATE | BY | REFERENCE |
|-----------------|-----|------|----|-----------|
| REVIEWED BY JP  |     |      |    |           |
|                 |     |      |    |           |
| DESIGNED BY JJC |     |      |    |           |
| 330             |     |      |    |           |
|                 |     |      |    |           |
| DRAWN BY JJC    |     |      |    |           |



| OTTSTALLI             |